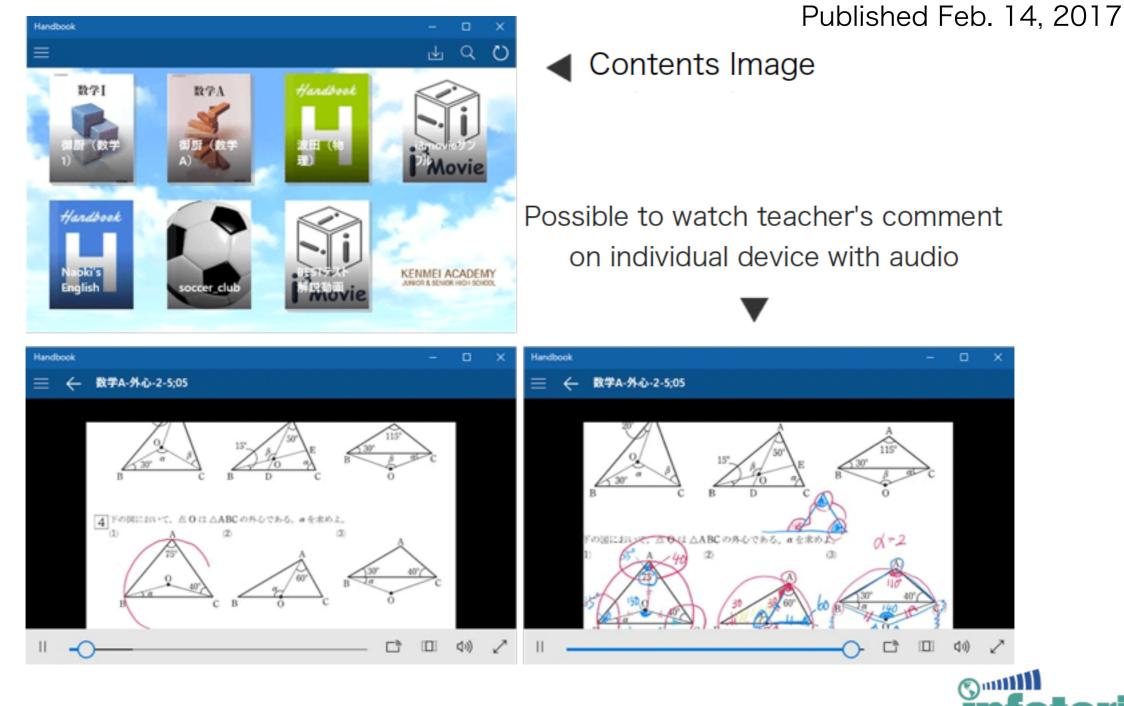

## Utilizes Videos in Class (High School)

Simple operation enables you to upload video contents easily, excellent for a review.