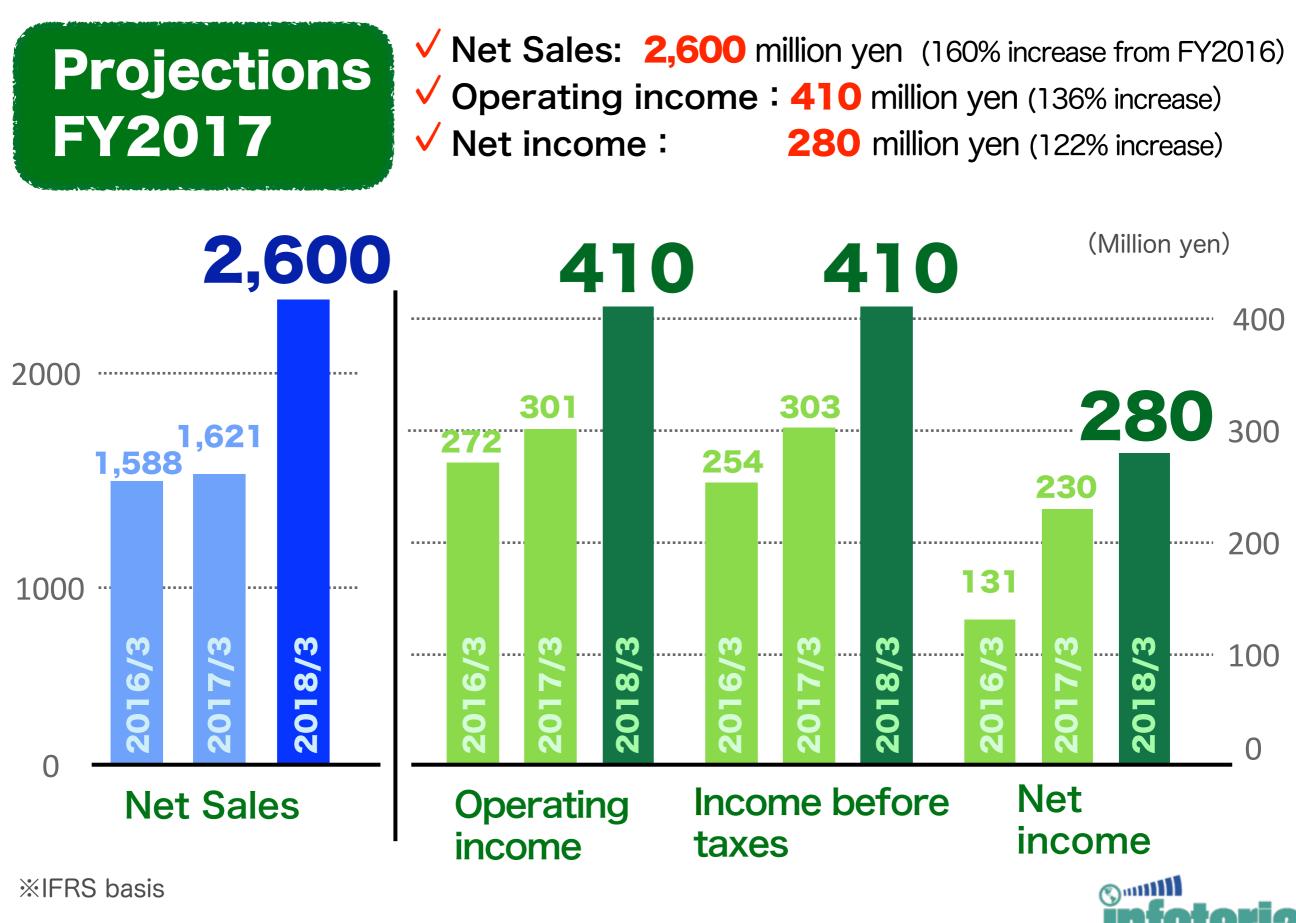

## **FY2017 Projections**

## **5 Indexes of Mid-Term Plan**

|                           | Mid-term plan<br>FY2018 | Projections<br>FY2017 | Probability of the projections |
|---------------------------|-------------------------|-----------------------|--------------------------------|
| Net Sales                 | 2,400<br>million yen    | 2,600<br>million yen  | 100%                           |
| Operating<br>income       | 600<br>million yen      | 410<br>million yen    | 70%                            |
| Oversea sales<br>ratio    | 20%                     | 30%                   | 100%                           |
| Recurring sales ratio     | 20%                     | Under<br>review       | Under<br>review                |
| Operating<br>income ratio | <b>20%</b>              | 1 <b>5.8</b> %        | 80%                            |