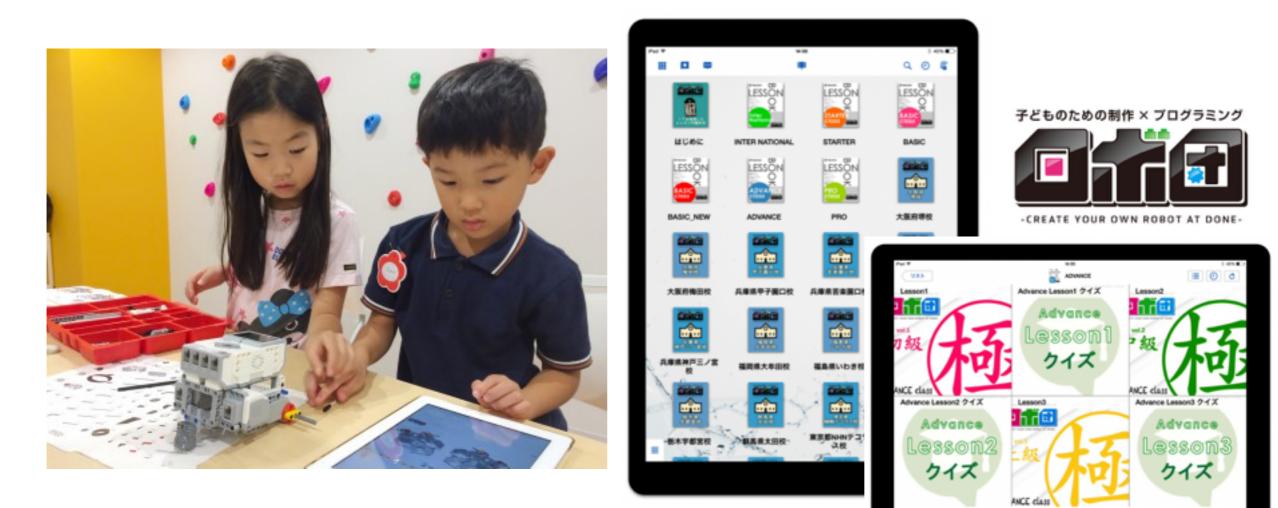

#### **Paperless After School Program**

Reduced 35,000 copies of paper in one year, utilized for repetitive learning.
They chose Handbook for restriction function, quiz/exam function, easy user interface and various device support.