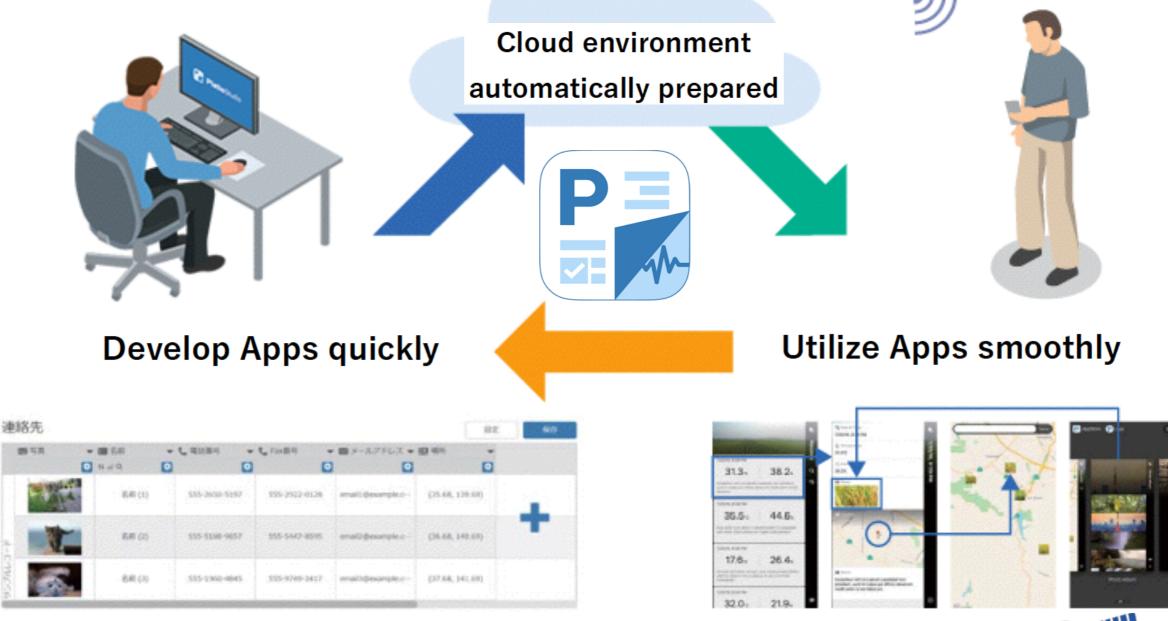

#### New vision for mid-term plan

→A non-programming service that allows you to develop, operate and distribute mobile applications to utilize IoT devices easily

(Delivery stars in June)

→Collaboration platform enable to collaborate IoT data/control, cloud API and business system with non-programming approach

## What is "Platio" ?

Platio is a non-programming service that allows you to develop, operate and distribute mobile applications to utilize IoT devices easily