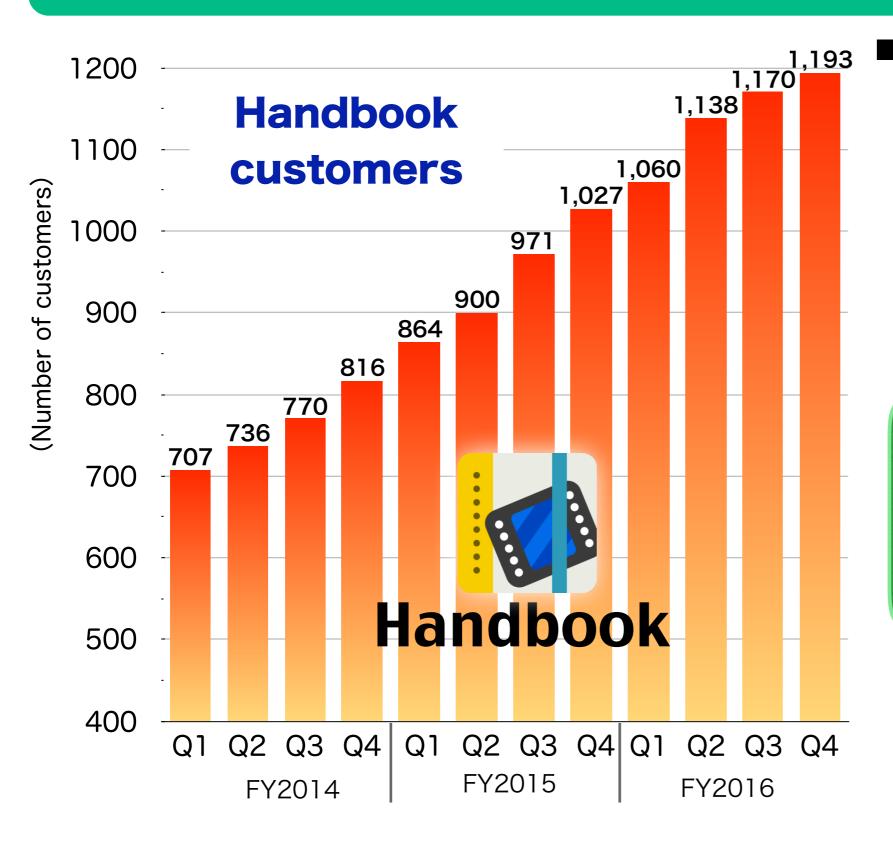

## Handbook

**Smart Presented, Smart Delivered** 

## **Topics for FY2016**

## Approaching to Total 1,200 Customers

In FY2016, 166 customers have created accounts with Handbook. The total number has expanded to

## 1,193

Market Share No.1 38.4%

Source : ITR Market View: 2016 Enterprise /Mobile Management Market