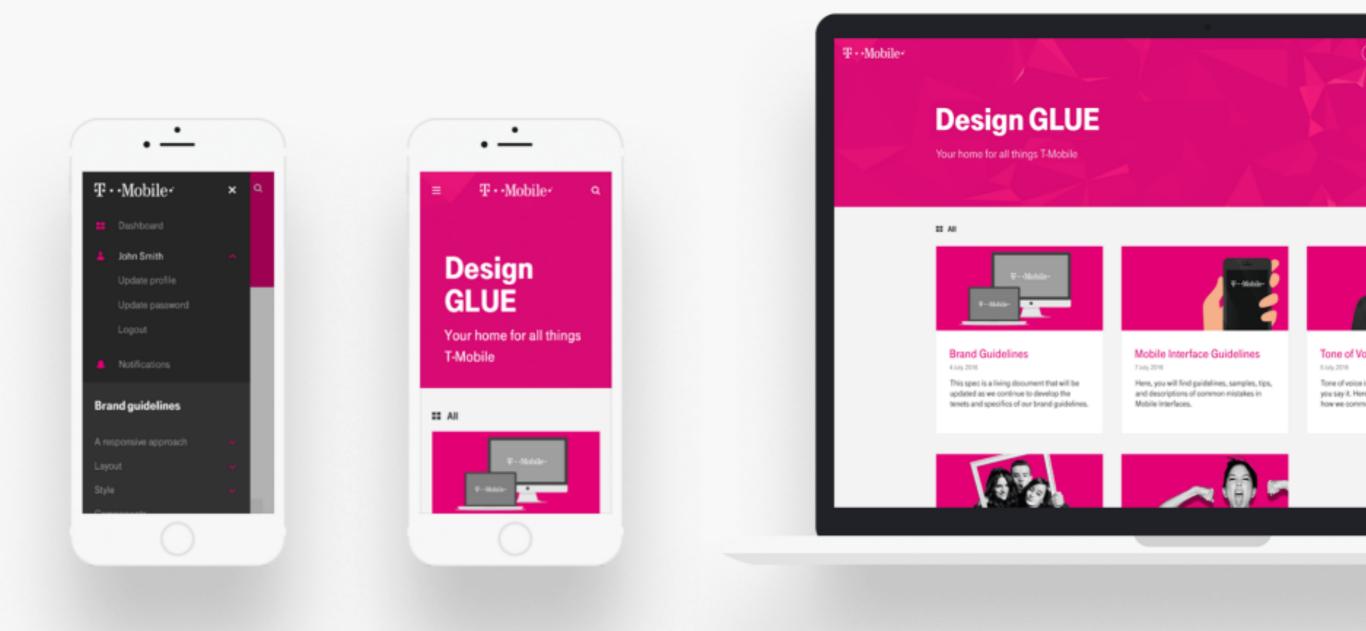

### **T** • • Mobile •

T-Mobile GLUE (Global Language for Unified Experiences) is an online platform that serves as the single repository for all T-Mobile brand and design guidelines.

THIS PLACE