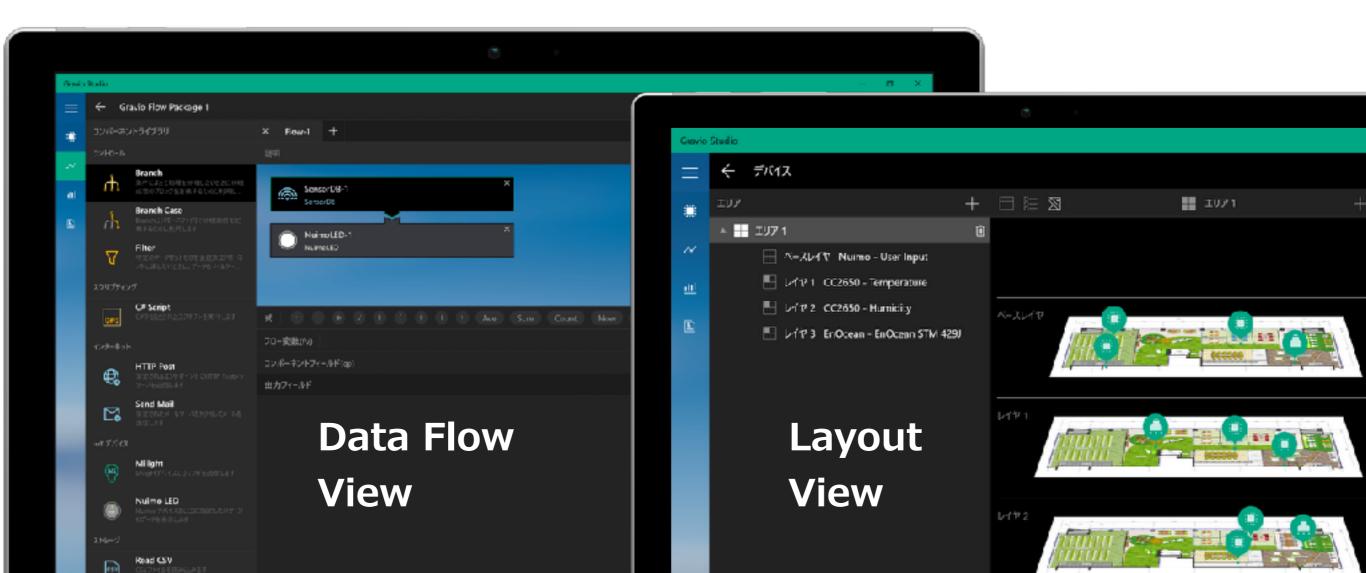

# **Gravio - Connect Systems and IoT**

Gravio

Delivery started June 2017.

Non-coding platform.

Data conversion, input/output

Edge computing middleware for IoT.

Operates on Windows 10.

### Enable to control IoT