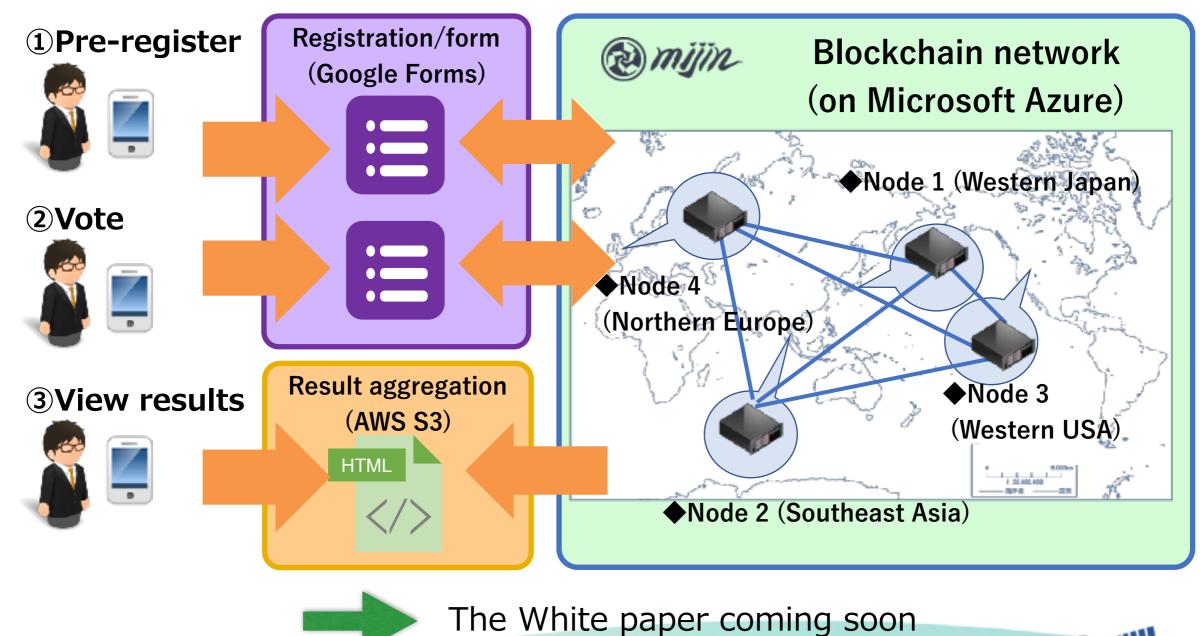

### Successful PoC at Shareholders Meeting

- ◆ Perform voting with multiple tokens using actual Shareholders meeting subjects.
- Realize a high transparent voting even sponsors can not alter the record.