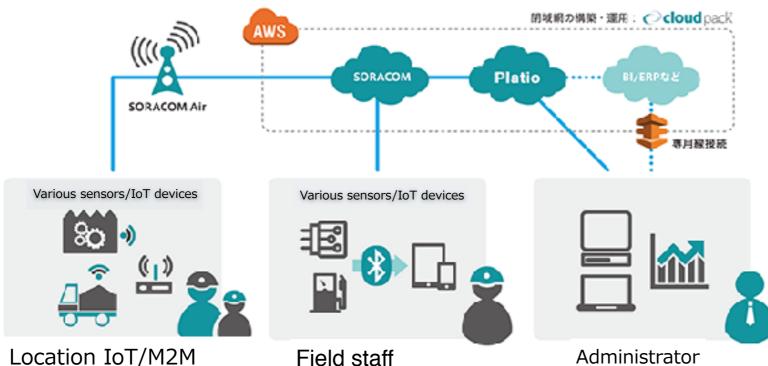

### Joint Development with IoT Companies - 4 of 6

 Established IoT connectivity which makes field "smart" by the collabolation with cloudpack

Collects IoT/M2M data to cloud

- View IoT/M2M sensor data anywhere, anytime with mobile devices.
- Enable to send your own device's data or business reports.
- View IoT/M2M sensor data or field worker's data
- Enable to provide info. to field workers

# Joint Development with IoT Companies - 1 of 6

Enable to view sensor data from Platio with the collabolation of SORACOM

# Joint Development with IoT Companies - 3 of 6

 One flow example from downloaded data to field use after integration of IoT gateway, OpenBlocks

## Joint Development with IoT Companies - 5 of 6

Supports "DIY" IoT in collaboration with Cerevo

# Joint Development with IoT companies - 6 of 6

■ Platio supports UNI-ELECTRONICS's Bluetooth devices