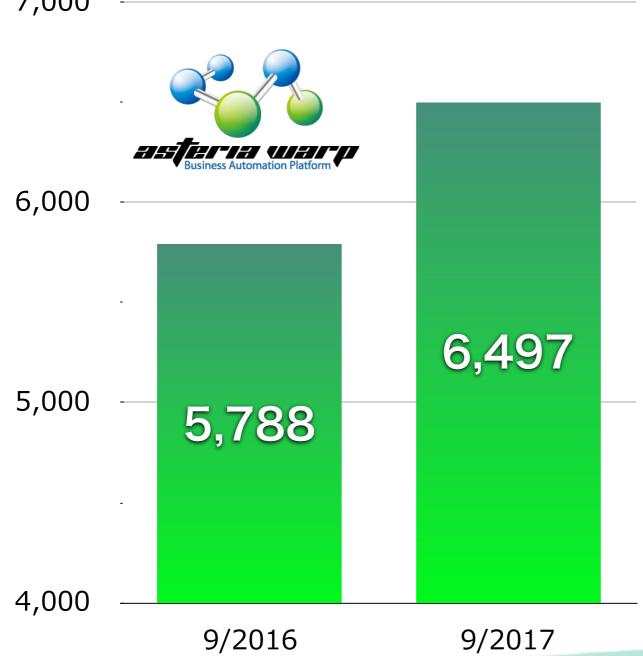

# The state of the s

Source: 'Software Marketing Analysis EAI/ESB Market 2017" - Techno System Research Co.Ltd.

(# of companies) # of ASTERIA adopted companies 7,000

709 new companies chose ASRERIA in the last 12 months. The total number of user companies are

6,497