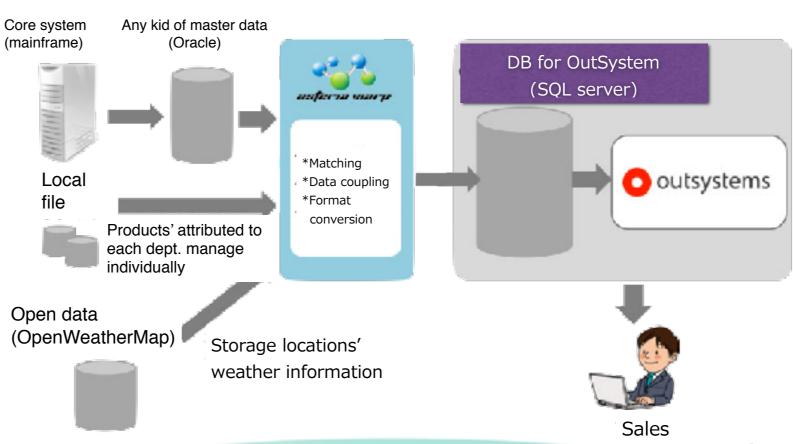

# Q2 Case Study: Sakata Seed

- Sole integration management enables quick change integration destination.
- 100% in-house development due to ASTERIA WARP and OutSystems' high development productivity.
- Sales team is able to get latest sales updates immediately via online.

OutSystems integration

100% in-house development

Published 8/9/2017