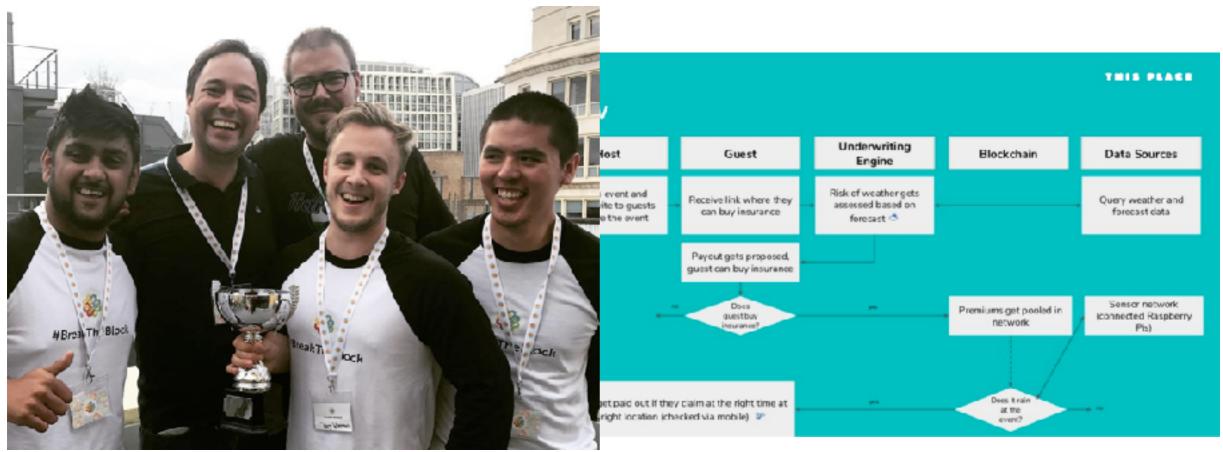

# Won Hackathon in London

- This Place team won a blockchain hackathon "Break the Block" in London.
- Fully automated from underwriting process to event insurance payout by blockchain.

Details at →https://www.infoteria.com/jp/news/press/2017/08/10\_02.php