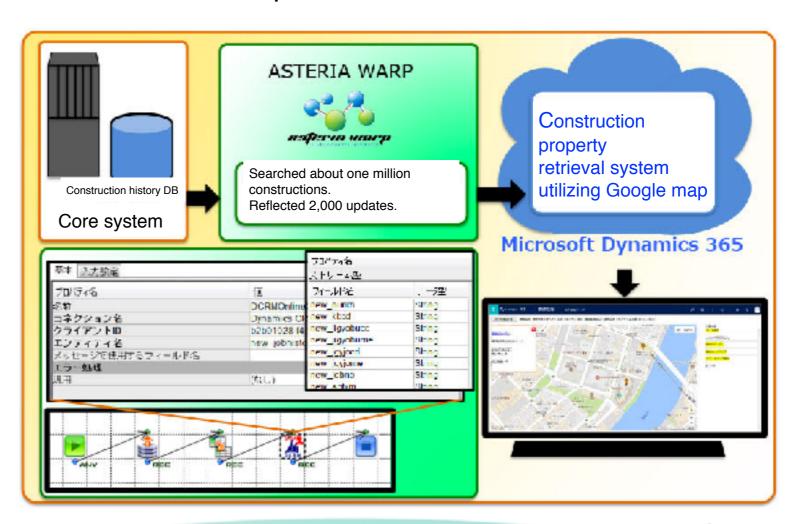

# Q2 Case Study: Sanki Engineering

- In-house development for integration of Microsoft Dynamics 365(CRM) and the core system.
- 2 months development by use of ASTERIA dedicated adapter.

Microsoft Dynamics integration