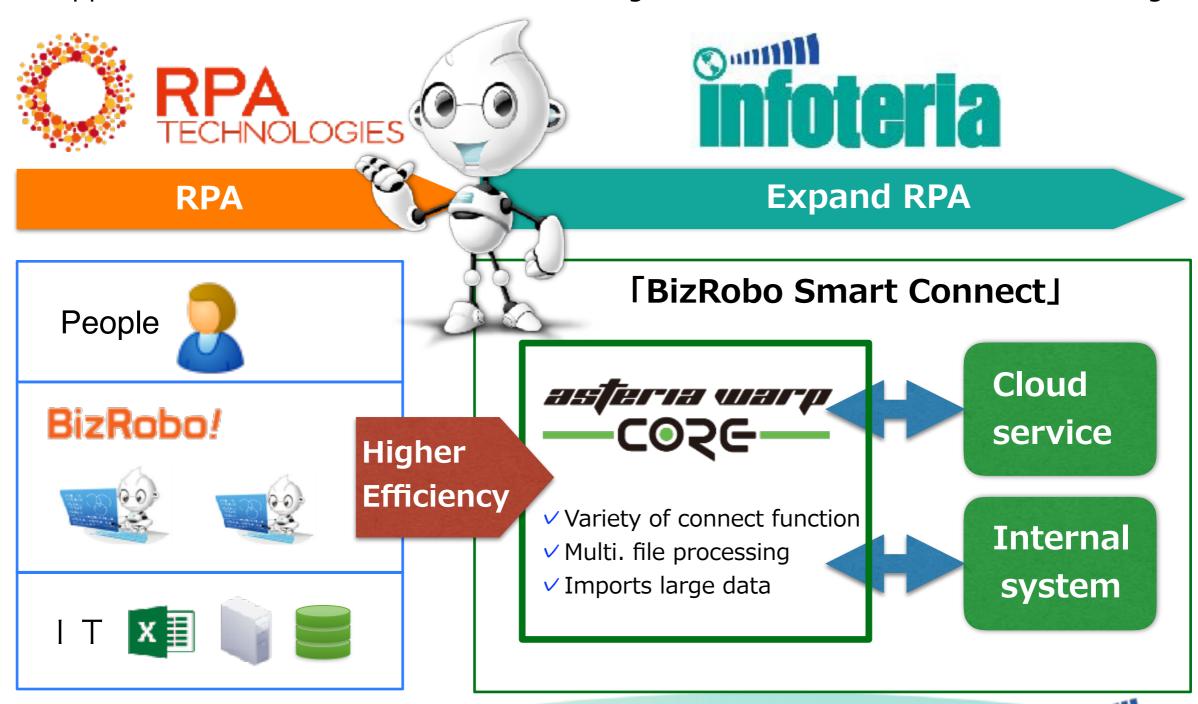

# Growth Area: RPA (Robotics Process Automation)

■ Support front to back end automation through the collaboration with RPA technologies