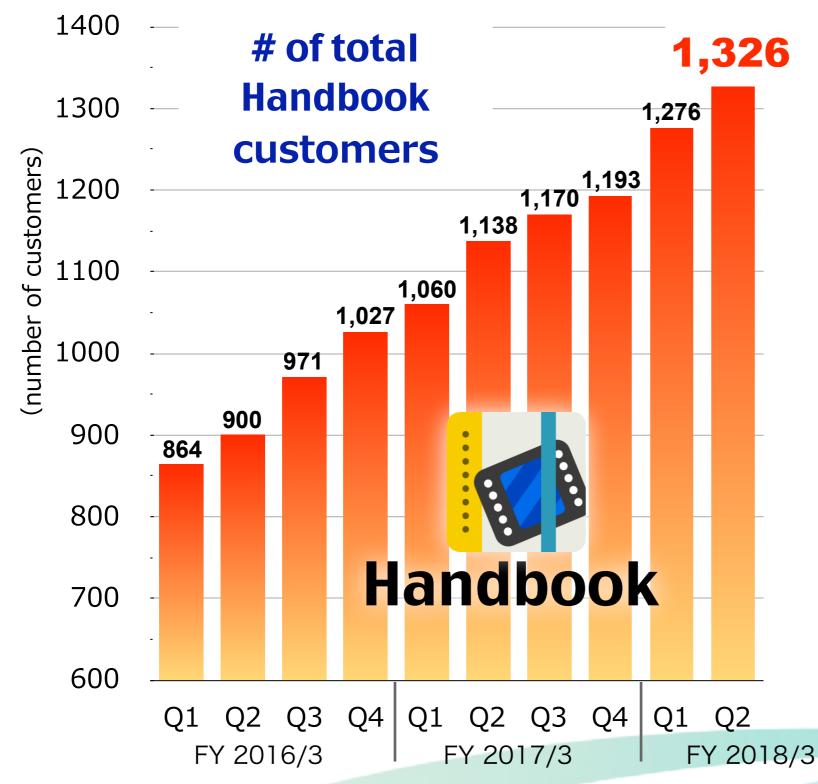

# 1,300 + Total Customers

 188 new customers signed up for accounts in the last 12 months. Total customer number is now

1,326

Source: ITR Market View: 2017
Enterprise / Mobile Management Market