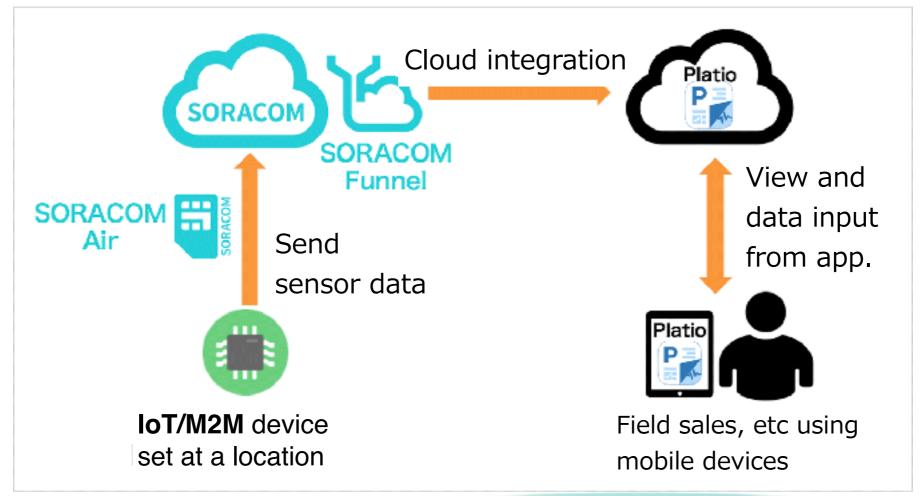

# Joint Development with IoT Companies - 1 of 6

Enable to view sensor data from Platio with the collabolation of SORACOM

### Joint Development with IoT Companies - 4 of 6

 Established IoT connectivity which makes field "smart" by the collabolation with cloudpack

Collects IoT/M2M data to cloud

- View IoT/M2M sensor data anywhere, anytime with mobile devices.
- Enable to send your own device's data or business reports.
- View IoT/M2M sensor data or field worker's data
- Enable to provide info. to field workers