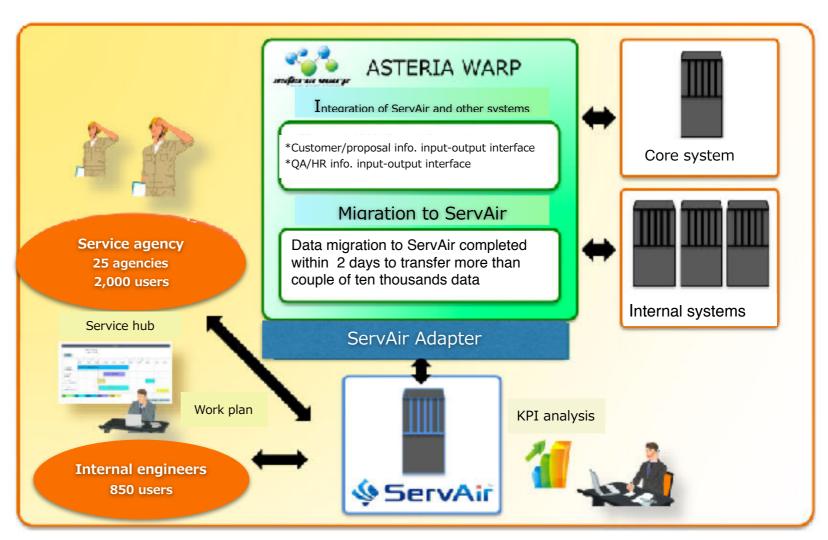

## Q2 Case Study: Yokogawa Solutions Service

### YOKOGAWA

- By fully utilizing adapters, customer seamlessly integrated their own service products and various systems.
- Realized x10 higher productivity than developing from scratch.

SAP integration

Published 8/9/2017