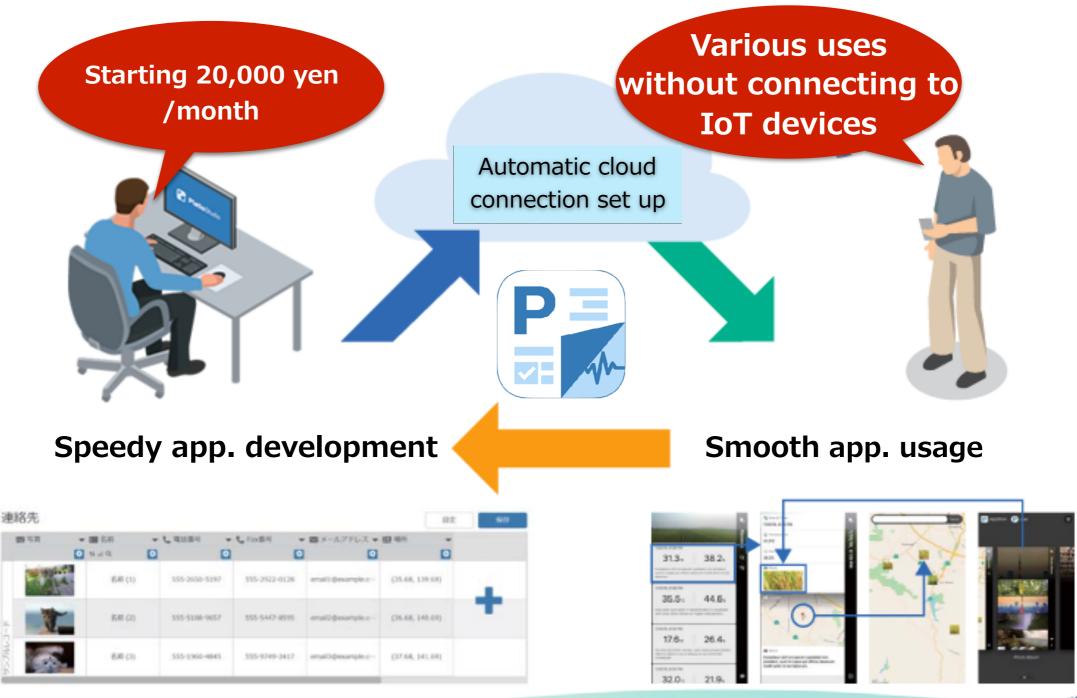

# Added New Line Up for Mobile Use

Launched new line up, less expensive, without connecting IoT devices

# **Gravio - Connect Systems and IoT**

Gravio

Delivery started June 2017.

Non-coding platform.

Data conversion, input/output

Edge computing middleware for IoT.

Operates on Windows 10.

Epoch-making software allows you to easily create IoT enabled mobile applications by selecting ready made templates.

✓ Be agile, distributed→usable

# Platio - Connect People and IoT