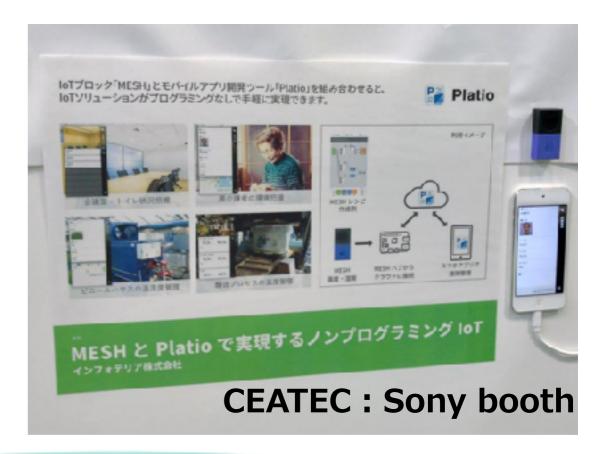

# Joint Development with IoT Companies - 2 of 6

■ CEATEC: Introduced "Platio" at "MESH" booth with Sony