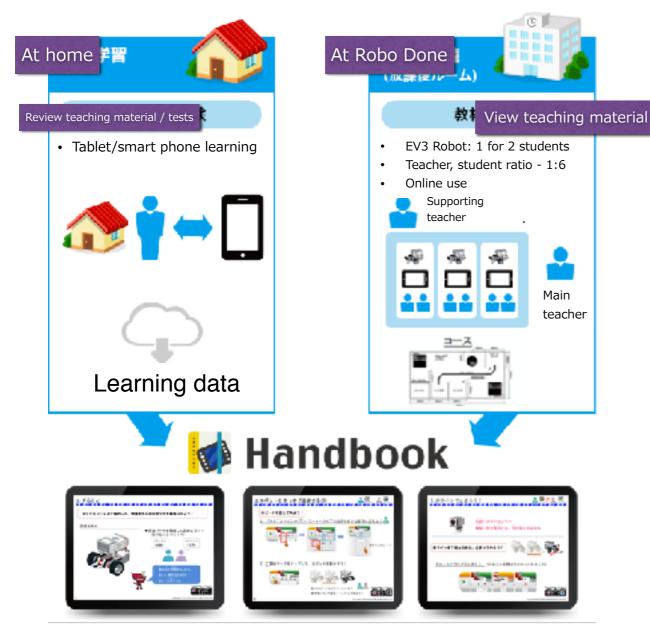

# **MIC Programming Education Promotion - Robo Done**

Adapted Handbook for measurement of tablet/smart phone learning - testing for robot programming curriculum for elementary school students.

Published 8/22/2017

- Adapted reasons
  - Questioner/test functions
- User interface
- Pay-per use
- Supports multiple devices

Students using Handbook