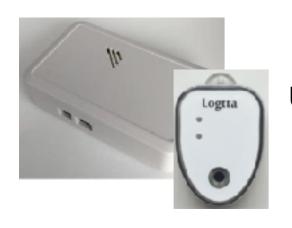

# Joint Development with IoT companies - 6 of 6

■ Platio supports UNI-ELECTRONICS's Bluetooth devices

# UNI-ELECTRONICS Logtta

# **Platio**

UNI-ELECTROICS's sensors

Receives sensor data with mobile devices

Ready to use for Business with Platio created mobile app