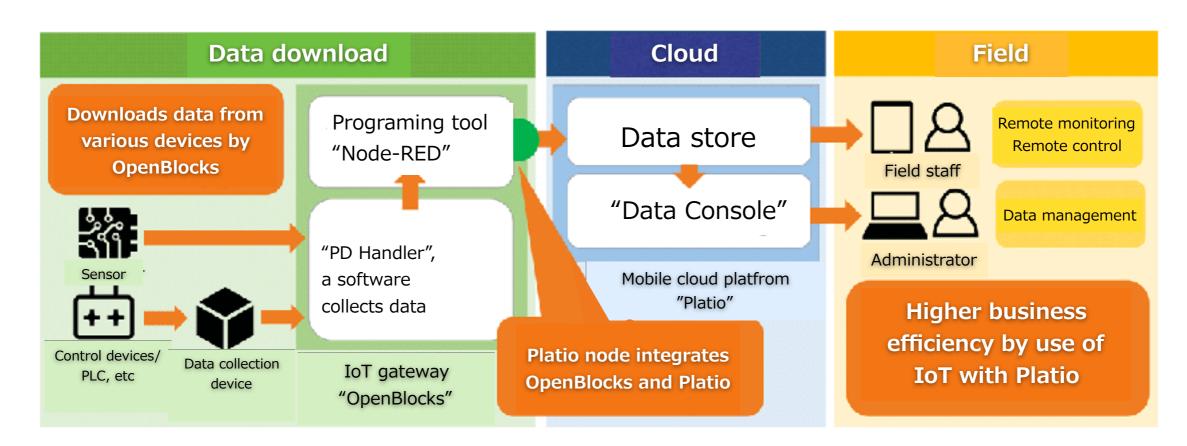

# Joint Development with IoT Companies - 3 of 6

 One flow example from downloaded data to field use after integration of IoT gateway, OpenBlocks

# OpenBlocks X

# **Platio**