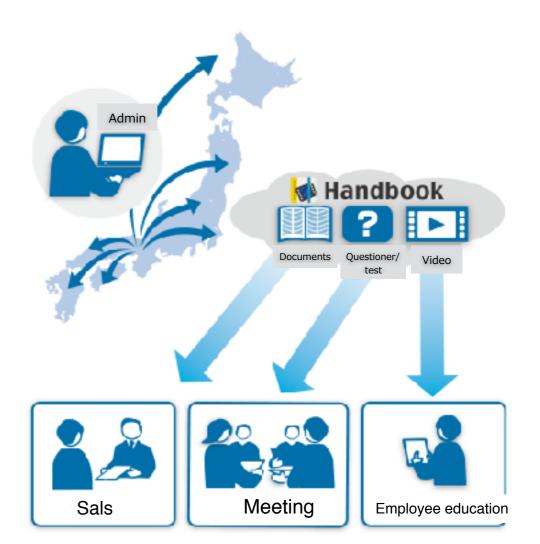

# Handbook

**Smart Presented, Smart Delivered** 

# 1,300 + Total Customers

 188 new customers signed up for accounts in the last 12 months. Total customer number is now

1,326

Source: ITR Market View: 2017
Enterprise / Mobile Management Market