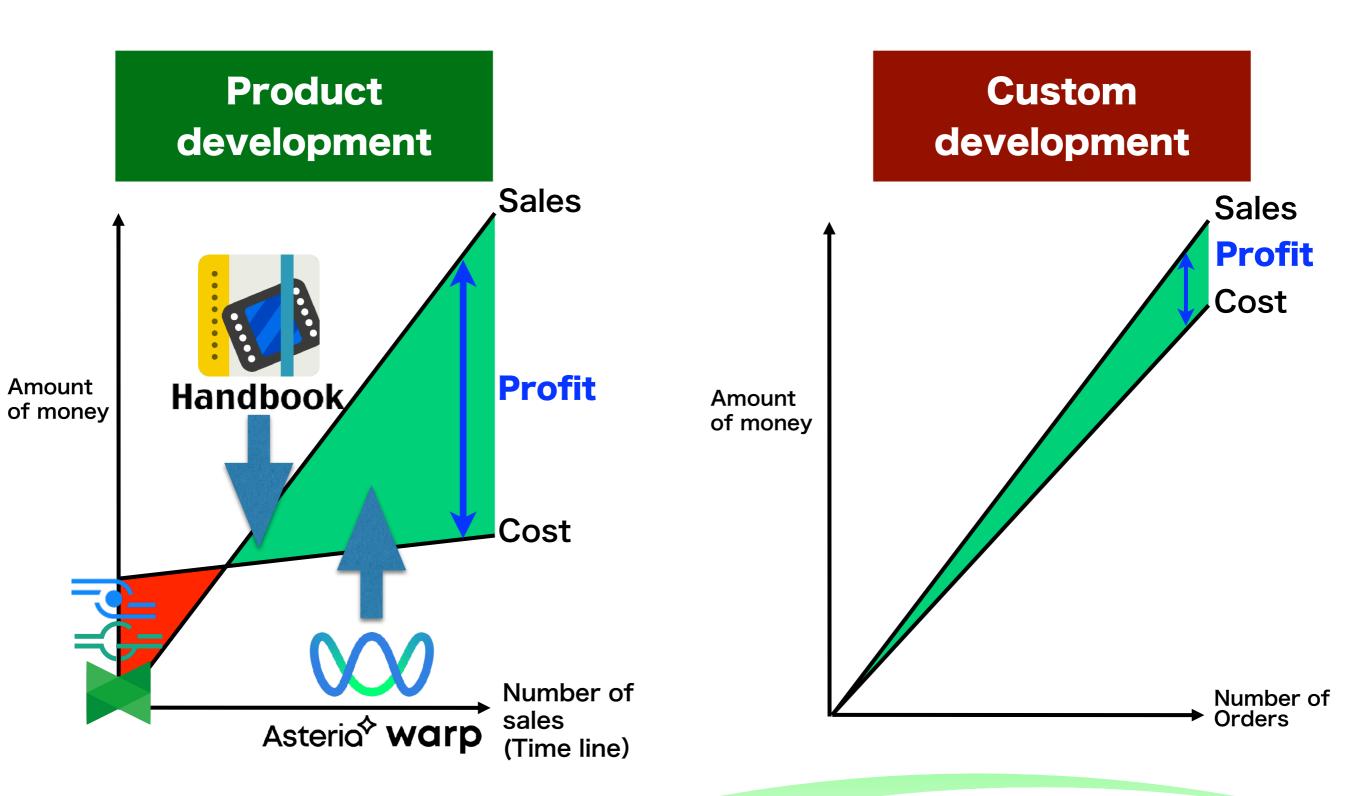

# Two Types of Software Development Models

| Product development         |                    | Custom<br>development  |
|-----------------------------|--------------------|------------------------|
| Unspecified large<br>number | Customers          | Only one               |
| High<br>(More than 80%)     | Gross margin ratio | Low<br>(Less than 20%) |
|                             |                    |                        |

Scalability

Low

FYE2022/3 27

High