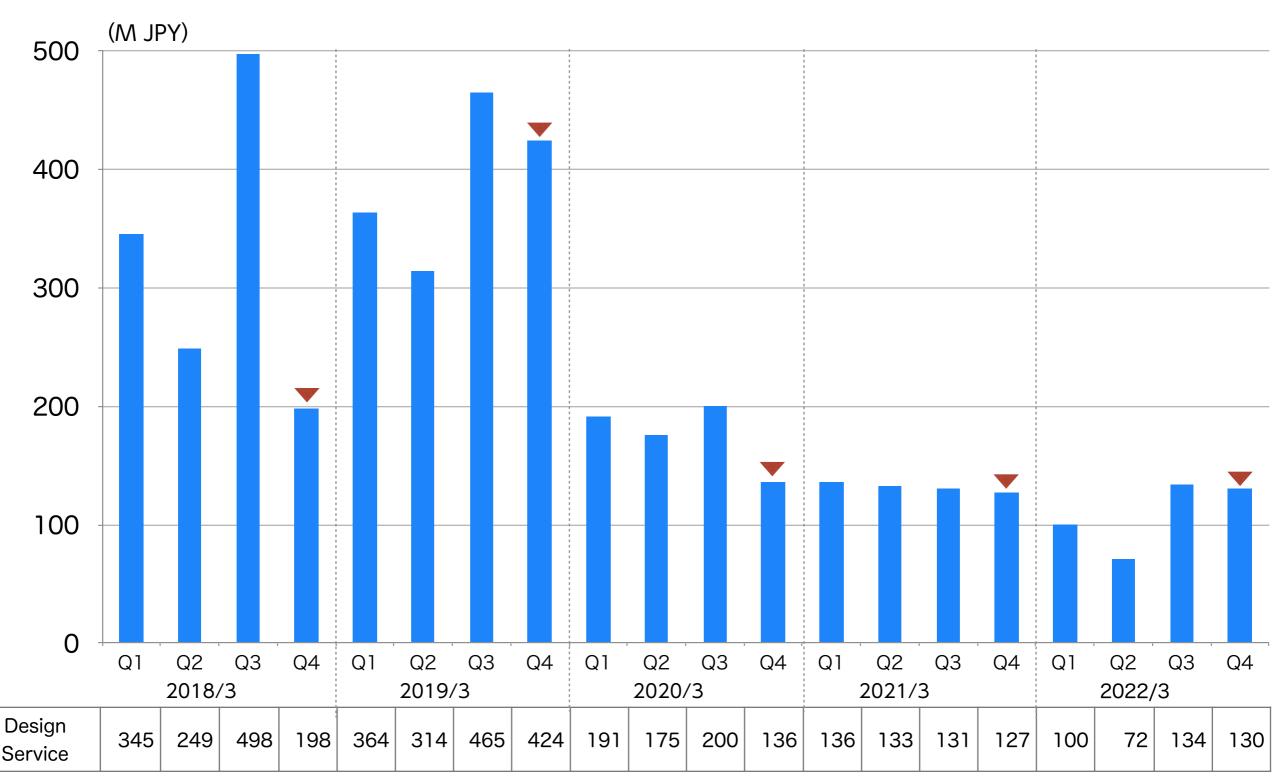

### Design service quarterly revenues Asterio

✓ Due to the pandemic in Europe and the US, projects orders decreased but the business won additional orders from some existing clients.