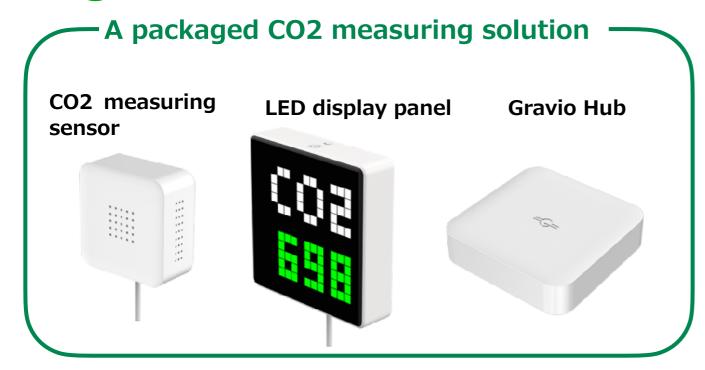

#### Gravio

#### Al-equipped IoT integrated edgware

#### ✓ No-code logic definition

#### ✓ IoT devices included

- Compatible with Win, Mac, Linux, RasPi
- **♦** Compatible with ZigBee. **EnOcean**

Powered