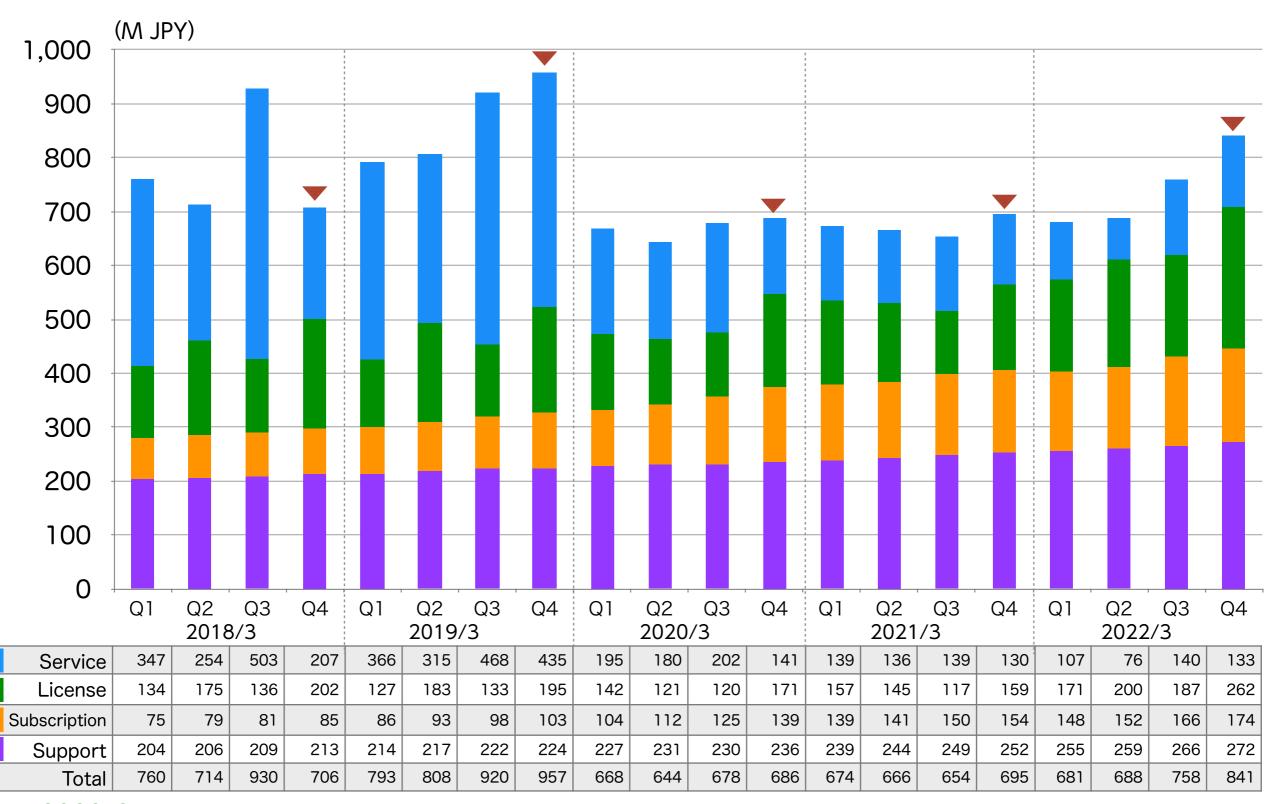

### Quarterly revenue trends

✓ Q4 revenues were highest in all categories except for service.