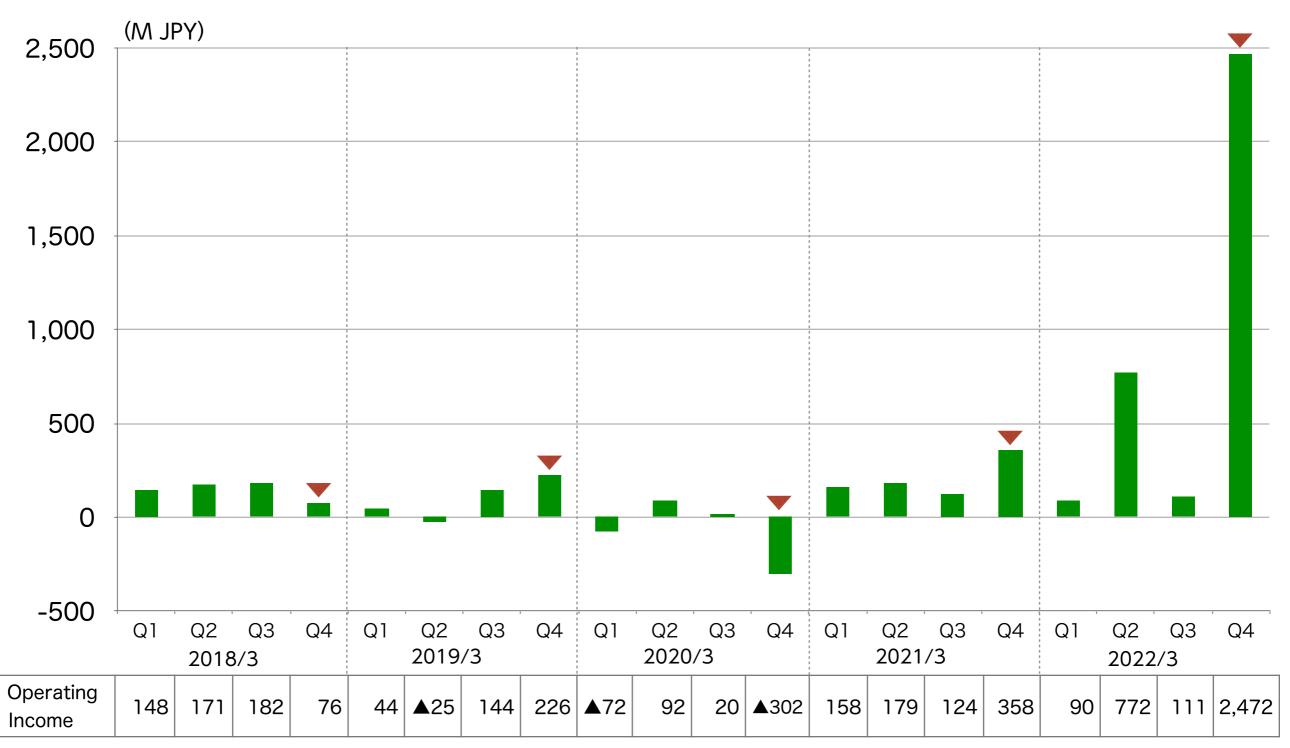

### Quarterly operating income

Operating income rose sharply due mainly to valuation gains on Gorilla even though SG&A increased in line with Mid-Term Management Plan "STAR".