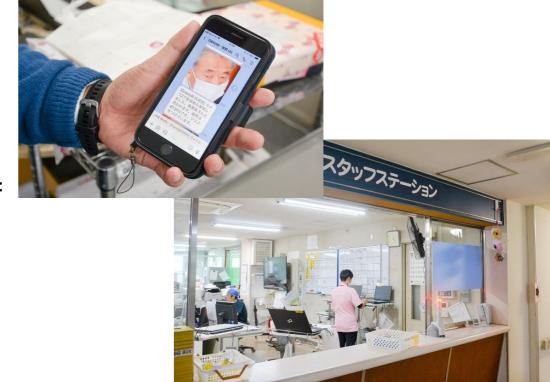

#### Monitoring solution for dementia patients

- ✓Introduced at Shinsei Hospital in Kagoshima Prefecture
- ✓ Deploys four cameras and 11 sensors
- ✓When a wondering patient is detected, the system will alert hospital staffers with flashes of a warning light.