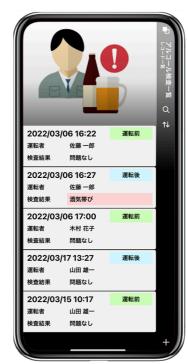

#### Alcohol testing record app

- ✓Provided in response to the revised road traffic law enforced in Japan
- ✓ Achieved **the DX of HR management** through paperless operations
- ✓ Record and save test results on the app