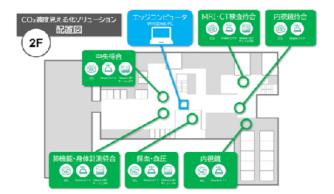

### JA山梨厚生連

A solution visualizing CO2 concentration

The locations of sensors and devices

Sensors and devices are displayed at the outpatient reception.

Improved quality and efficiency; decarbonization

Automatic measurement of the thickness of shoe soles and other parts