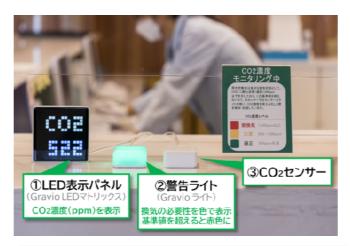

### JA山梨厚生連

A solution visualizing CO2 concentration

The locations of sensors and devices

Sensors and devices are displayed at the outpatient reception.

Improved quality and efficiency; decarbonization

Automatic measurement of the thickness of shoe soles and other parts