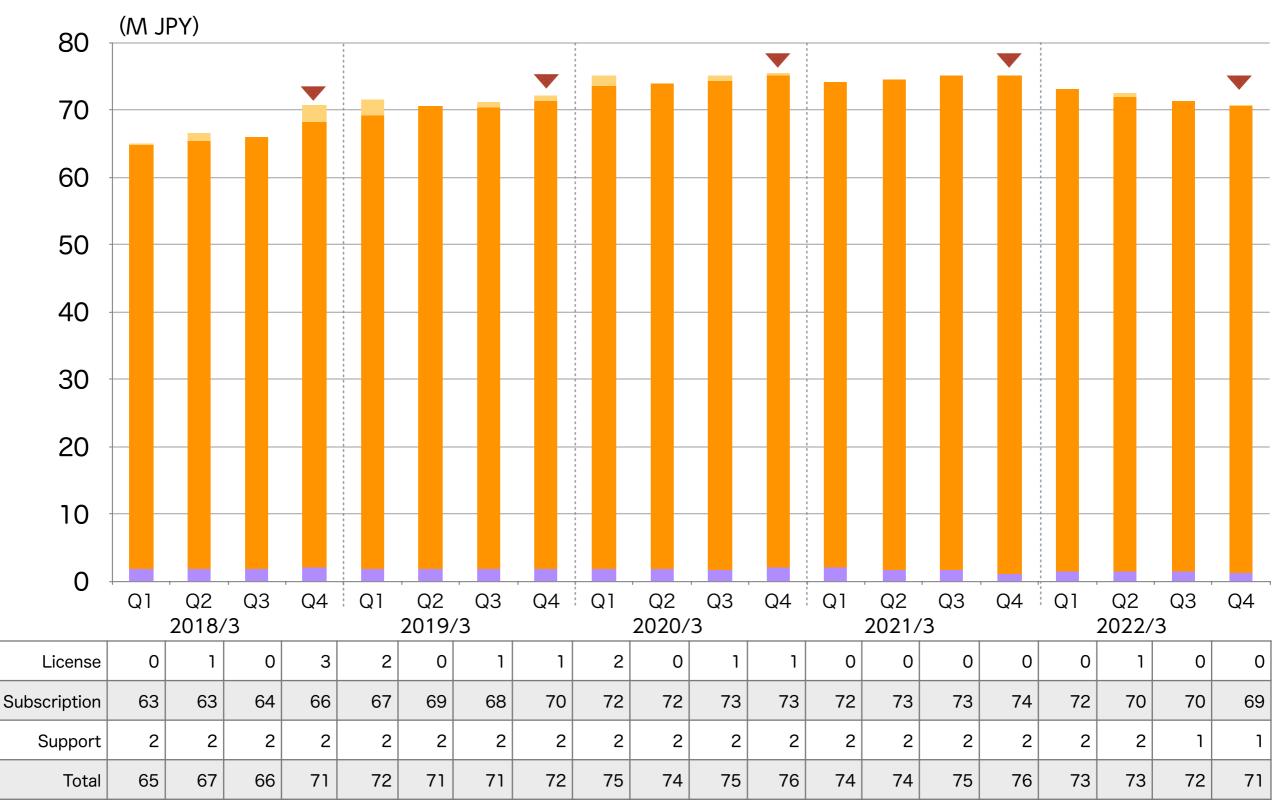

### Handbook quarterly revenues

✓ Revenues from Handbook remain steady despite COVID-19 impact.