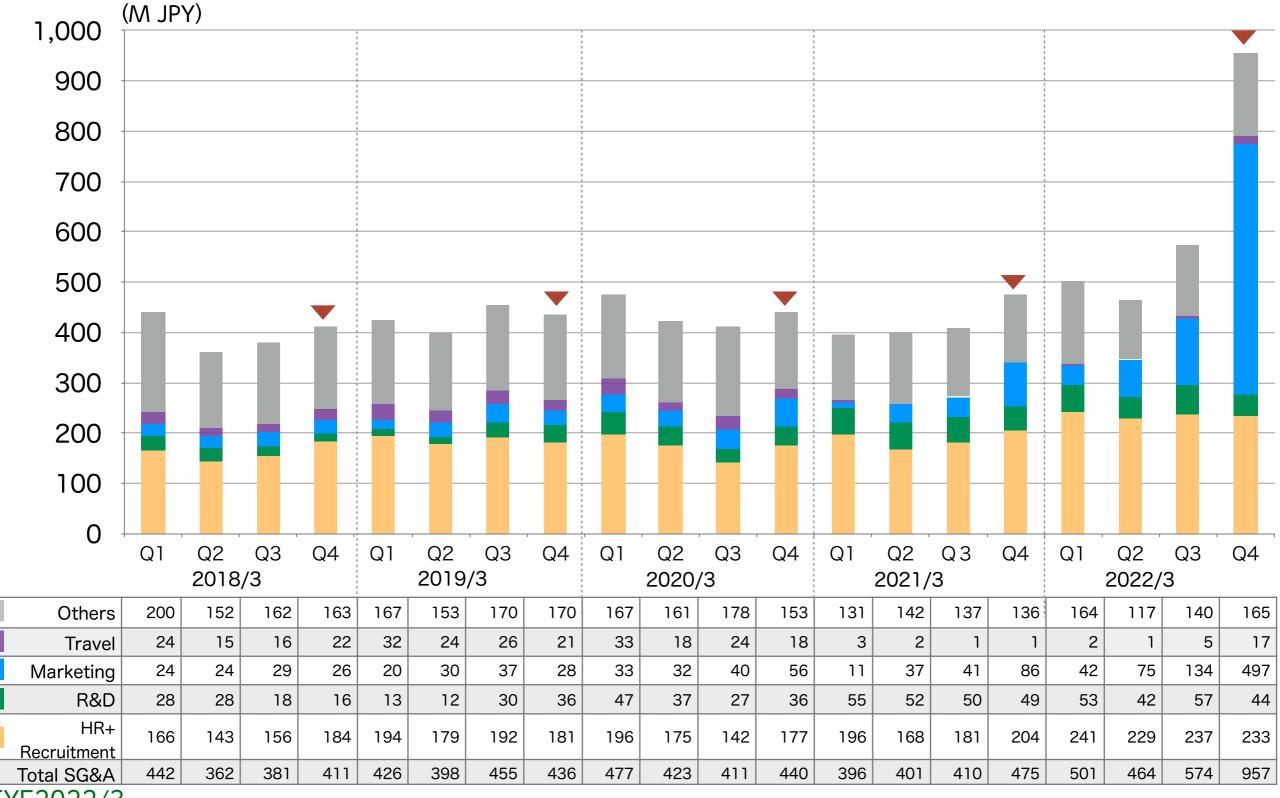

### **Quarterly SG&A trends**

"Human resources and recruitment costs" and "marketing expenses increased in line with the Mid-Term Management Plan "STAR".