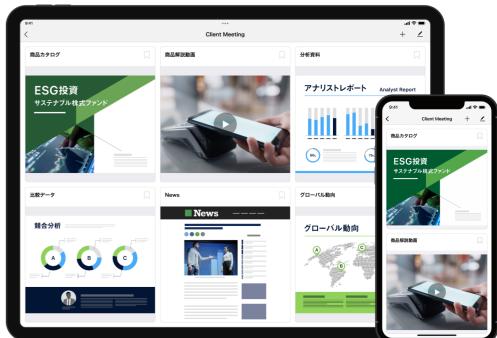

#### **Platio**

## Mobile app building tool Secured No.1 market share in four categories

- No-code app building tool which allows users to easily create and deploy mobile apps befitting specific in-house tasks
  - ✓ Compatible with iOS and Android
  - ✓ Apps can be distributed immediately to smart devices and used at worksites
  - ✓ Functions include automatically sending alerts to users when changes in the input data are detected

### 100+ different templates for various business tasks