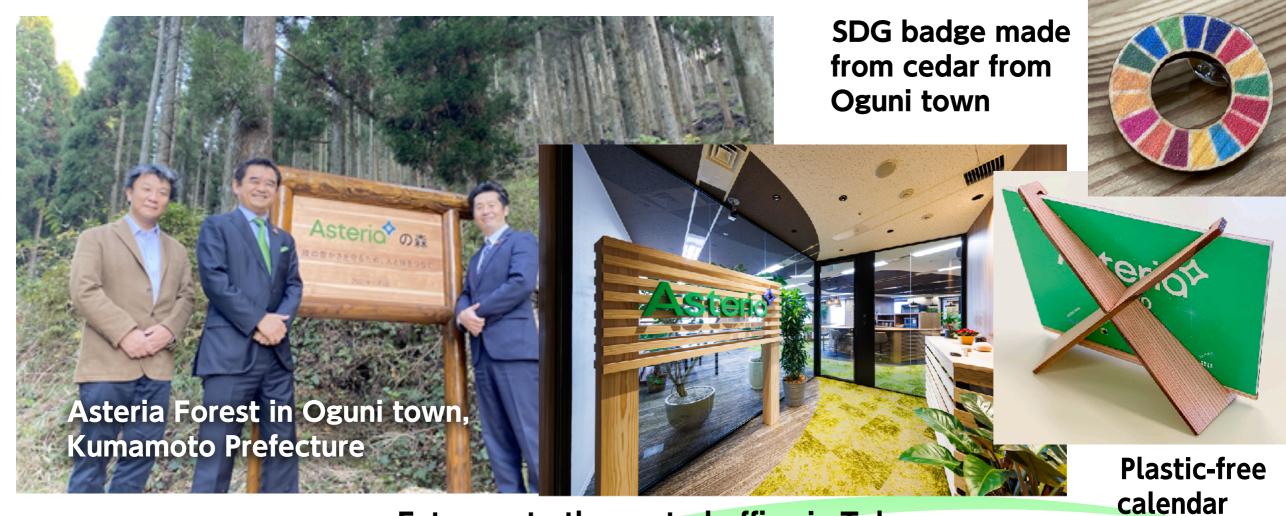

# Promotes forest conservation and reduces plastic waste

Aims to continue our commitments to forest conservation and support ecosystem

Entrance to the central office in Tokyo

#### Efforts to curb CO2 emissions

- Achieved carbon-neutral Annual Shareholders' Meeting using carbon offsets
- ✓ Full telework reduced fossil energy consumption

The carbon offset service that Asteria used designates the forest in Oguni as among the carbon sinks