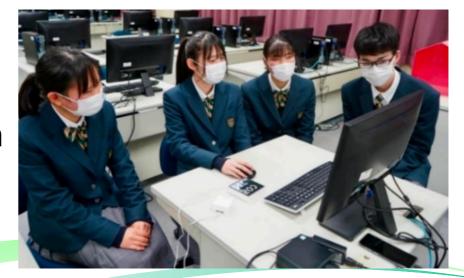

#### Educational use before coding will be a mandatory subject

- ✓Introduced at Gifu Technical High School
- ✓ High school students with no coding experience developed IoT solutions.
- √The combined CO2 sensor and AI camera system counts the number of people in a class room.