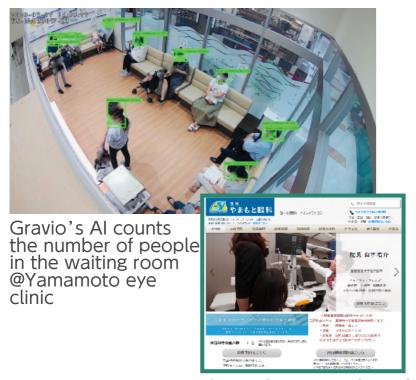

#### **Gravio: Other Use Cases**

3Cs avoidance solution combining AI and a camera

The real-time number of people in the waiting room displayed on the website