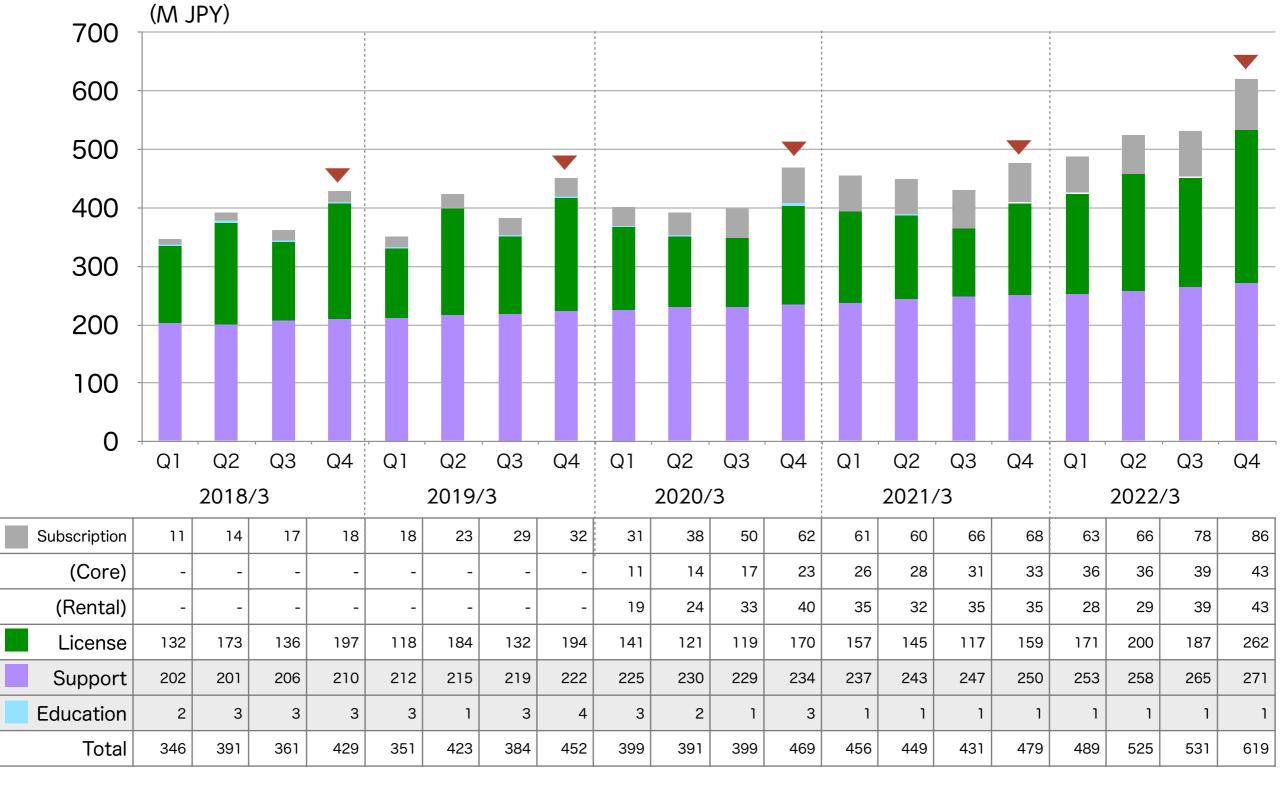

### ASTERIA Warp quarterly revenues Asterio

√ Q4 revenues from the licensed and subscription versions and from support hit the highest levels.