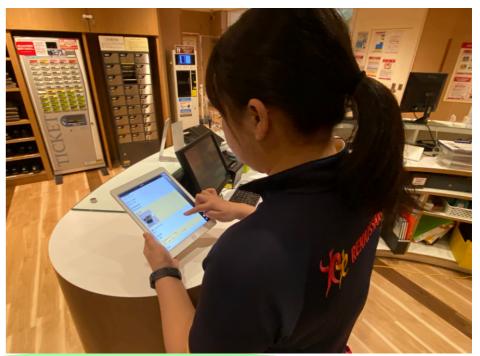

#### Lost property management app

- ✓ Adopted by fitness club operator Renaissance Inc.
- √The app created in three days has been distributed across its 103 facilities nationwide.
- ✓ Reduced **up to 550 hours a months** spent on lost property management
- ✓Abolished paper ledgers and realized paperless management