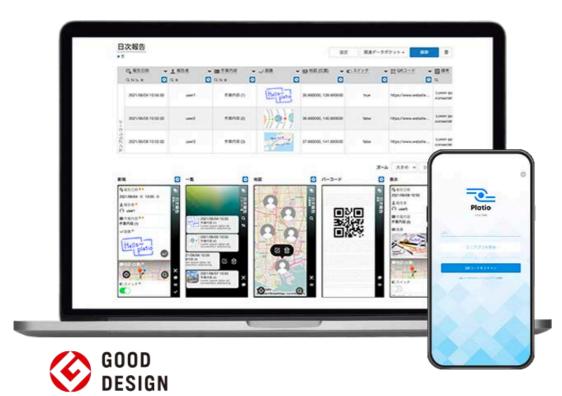

## Platio

## Mobile app building tool Secured No.1 market share in four categories

- No-code app building tool which allows users to easily create and deploy mobile apps befitting specific in-house tasks
  - $\checkmark$  Compatible with iOS and Android
  - ✓ Apps can be distributed immediately to smart devices and used at worksites
  - ✓ Functions include automatically sending alerts to users when changes in the input data are detected

## "Platio Connect"

## Promotes DX by connecting business apps to internal systems