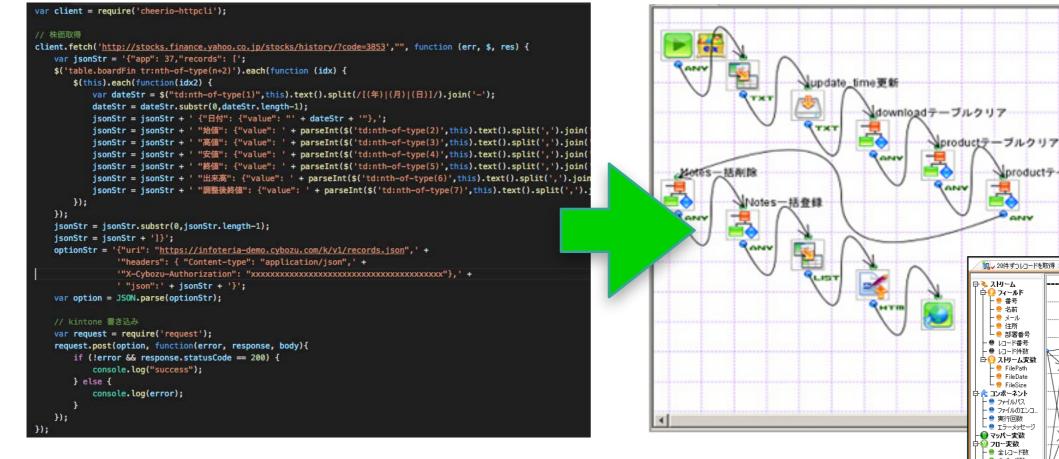

## Warp: No Coding Required

No-Code =Logic design can be done by just drag & drop icons

#### Coding

#### 12 v 10件ずつレコードを取得 × Star Vapper 1 > 2. 2 1/1 - 1 -2. 21/1-6 ・ そ コンボーネント し ・ し ・ ループする回数 🕀 😳 フィールド - <u>()</u> #문 ー ⑩ マッパー変数 ∃ ᅇ フロー変数 - 😑 名前 - 😑 ત્ર–ル ● 住所 ● 部署番号 - ● 全レコード数 - ● 全ページ数 - ● 現在のペー ● レコード番号 ● 外部変数セット - 🖲 レコード件数 日 😳 ストリーム変数 ステータス ぎつし \* 📰 - 🔶 FilePath 全ページ数をフロー系 レコード数/1ページの件数 📩 コンポーネント 👷 ファイルパス - 👮 ファイルのエンコ - 東行回数 ラエラーメッセージ - 🕥 マッパー変数 ¥, 📰 ⊶ **→>**∎∰ø 日 00 70 - 変数 | - ● 全レコード数 レコード数/1ページの件数の余りがあれば 1ページ足します - ● 全ページ数 - ● 現在のページ ● 1ページの件数 - 🚟 外部変数セット - 🕦 システム変数 147-1 🕀 🕘 🔁 😇 🛣 🛅

productテーブルー括登録

ANY

The image above is for illustrative purpose only.

#### Warp (No-Code)

Q1 FYE2023/3

10