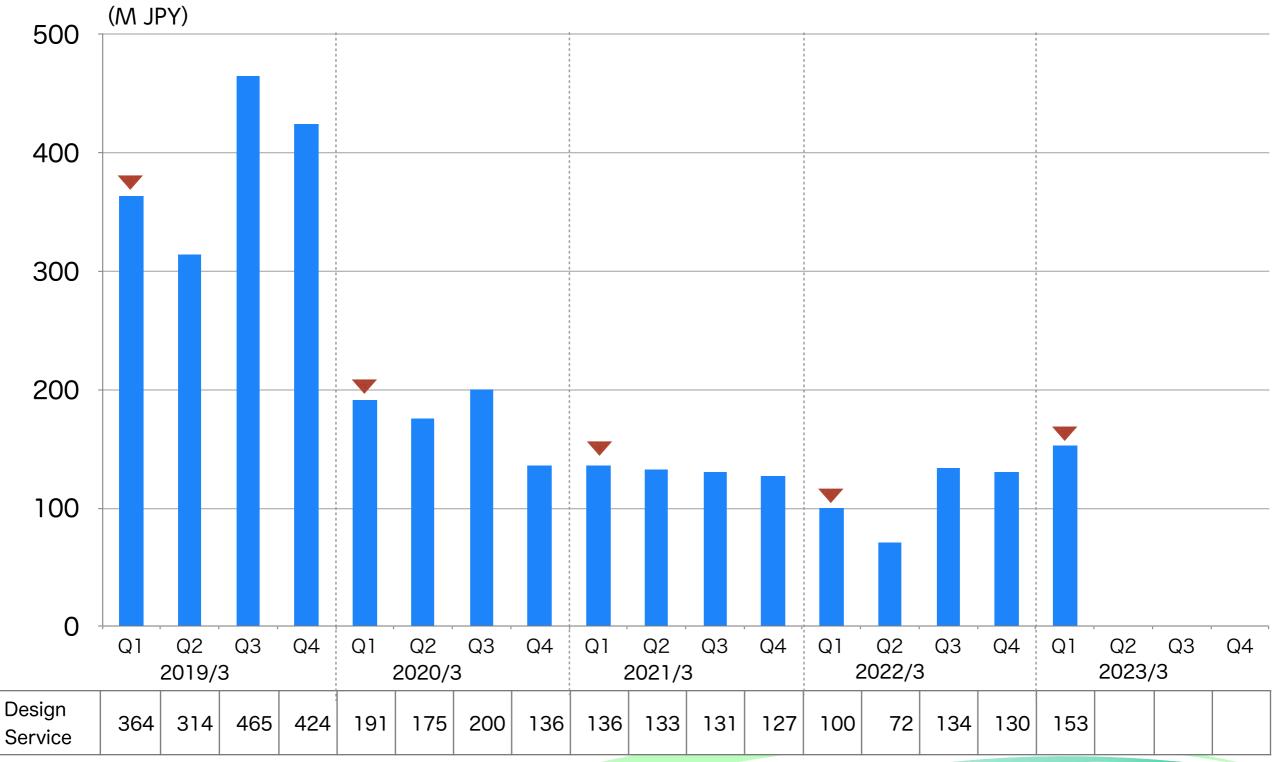

#### **Design Service Quarterly Revenues**

Revenues grew due to new IT customer acquisitions in the US and additional orders from existing customers