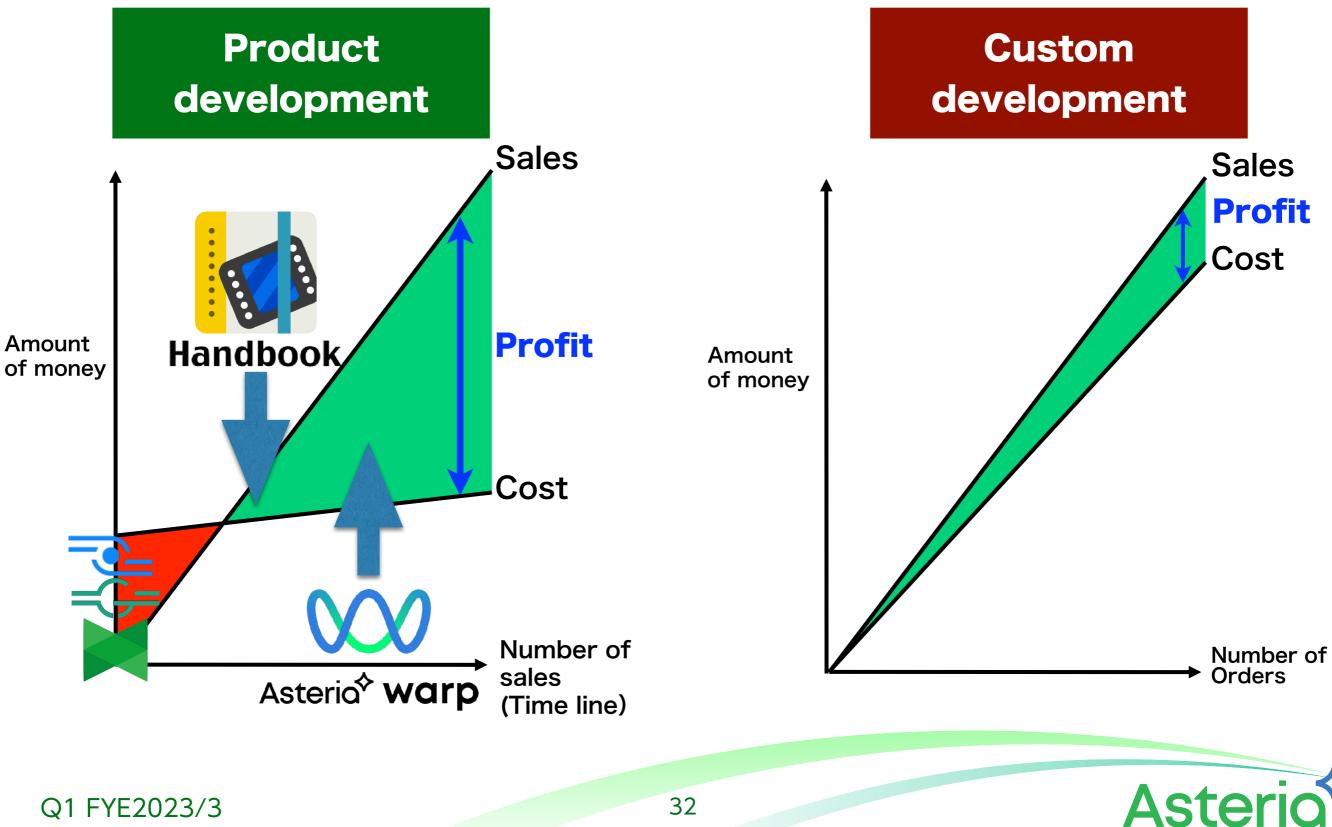

## **Two Types of Software Development Models**

| Product<br>development      |                    | Custom<br>development  |
|-----------------------------|--------------------|------------------------|
| Unspecified large<br>number | Customers          | Only one               |
| High<br>(More than 80%)     | Gross margin ratio | Low<br>(Less than 20%) |
| High                        | Scalability        | Low                    |

## **Profit Models Are Very Different**

\*FVTPL is the abbreviation for Fair Value Through Profit or Loss, a method of measuring financial assets whereby changes in fair value are recognized in the profit and loss account of an entity Aster