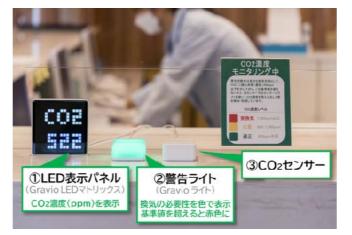

## **Gravio: Other Use Cases**

For automation and remote operations

やまもと眼科

豊洲

The real-time number of people in the waiting room displayed on the website

A solution visualizing CO2 concentration

JA山梨厚生連

山 梨 県 厚

The locations of sensors and devices

Sensors and devices are displayed at the outpatient reception.

24

Improved quality and efficiency; decarbonization

Automatic measurement of the thickness of shoe soles and other parts

Gravio constantly monitors factory equipment. When an anomaly is detected, a Gravio light will illuminate.