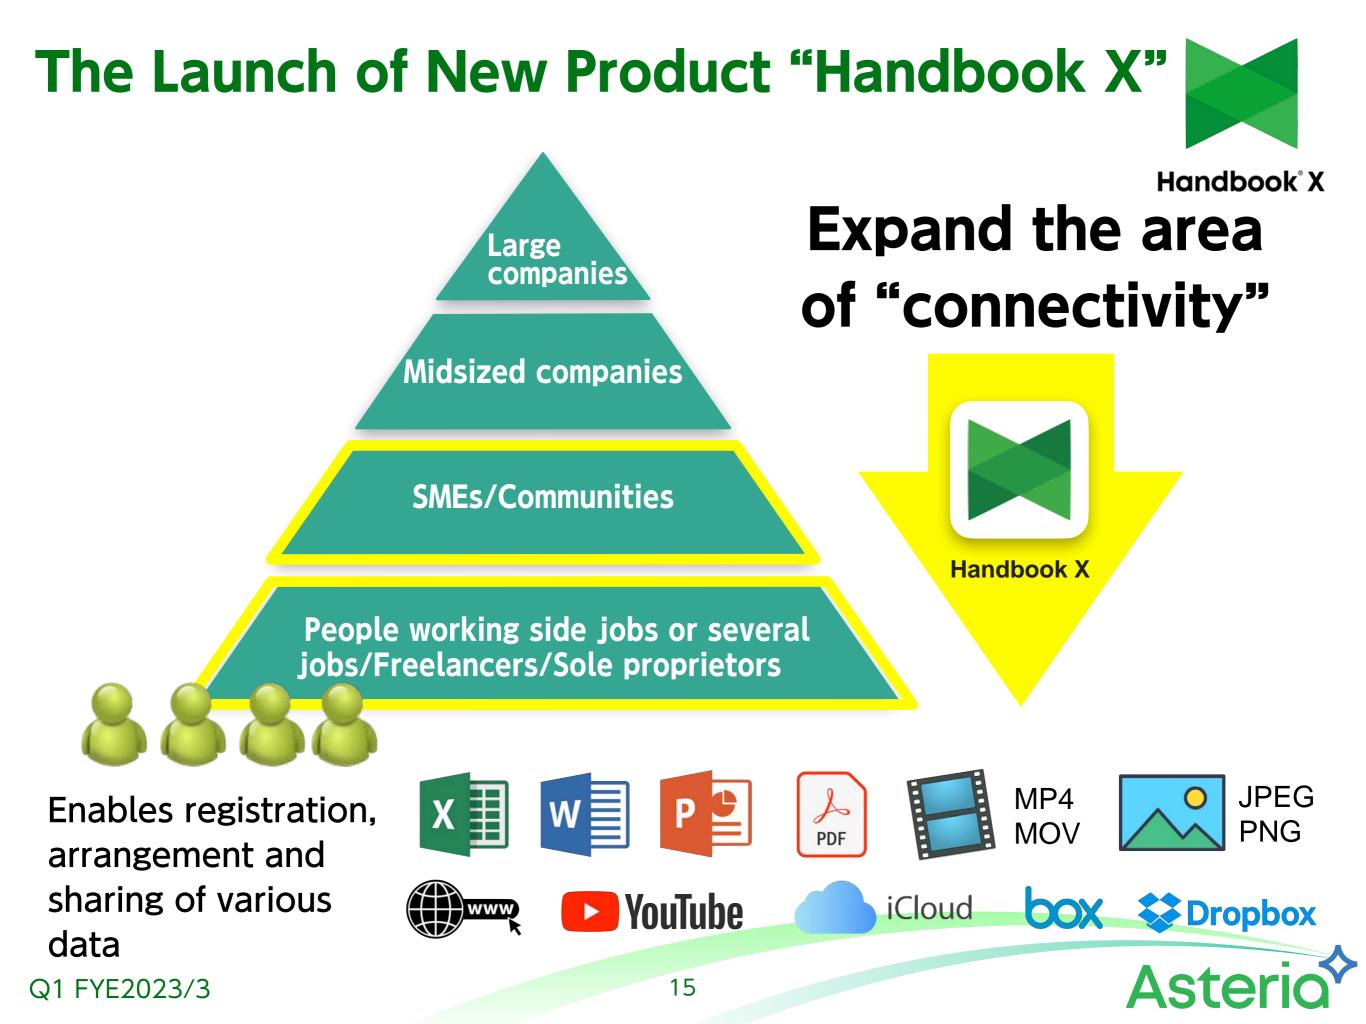

## New Product "Handbook X"

## Caters to new work styles in the "new normal" era

- ✓ Sole proprietors
- ✓ Freelancers
- People working side jobs or several jobs
- ✓ Communities

## Seven plans in the lineup

- ✓ Both for personal or group use
- No server required; only mobile devices needed

## Targets a wide range of users