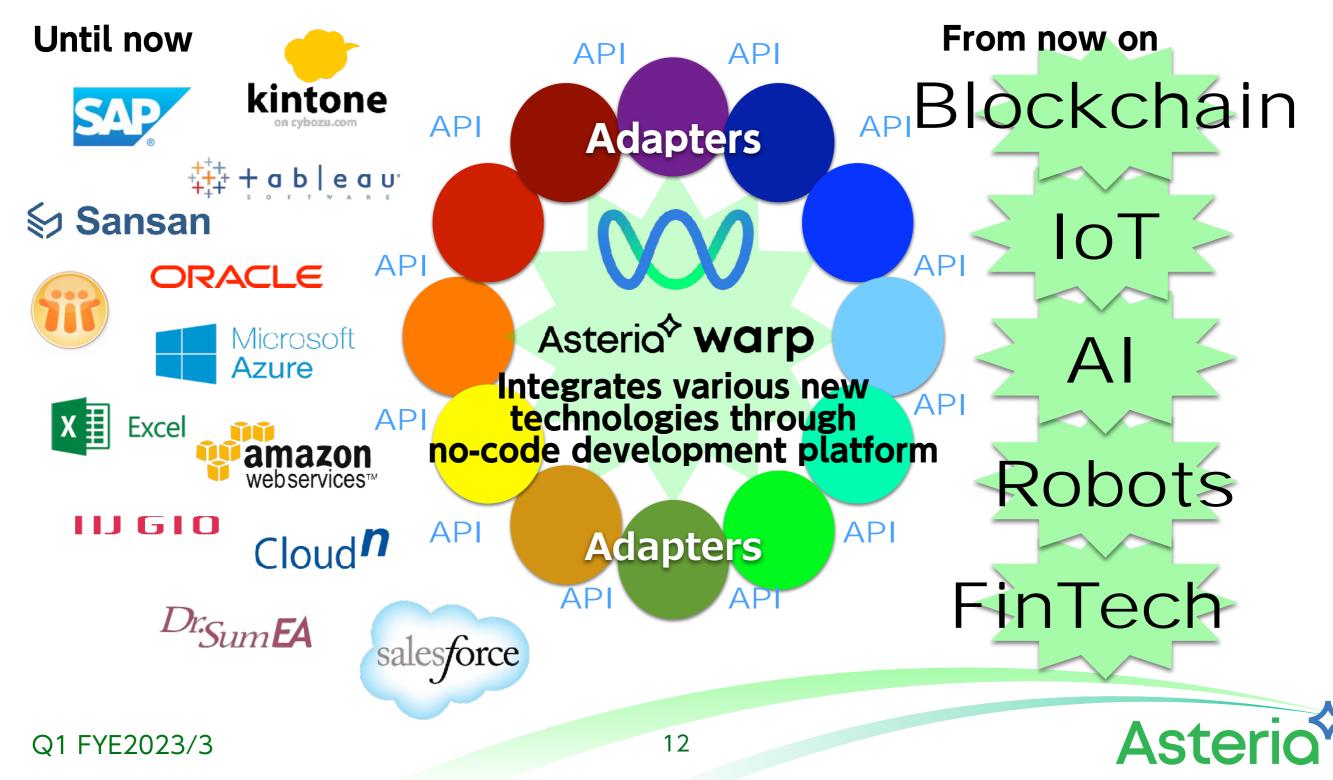

## Warp: Key to the Era of API

Connects various new technologies, cloud services to enterprise systems

# Warp Meets DX Needs:

Demand for promoting DX is growing