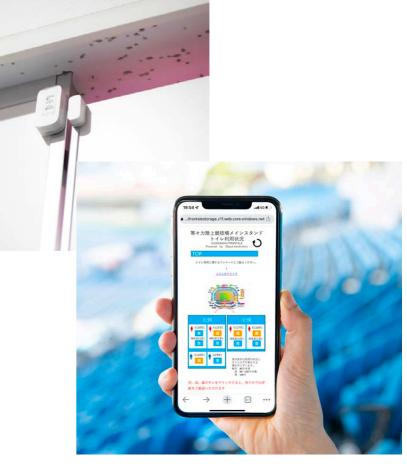

### Visualizes congestion status

✓ An initiative by Kawasaki Frontale, a professional football club in Kanagawa Pref. ✓ Visualizes the congestion status of 94 restrooms at Kawasaki Todoroki Stadium ✓ Speculators can check the status real time with their smartphone

## **Gravio: Other Use Cases**

For automation and remote operations

やまもと眼科

豊洲

The real-time number of people in the waiting room displayed on the website

A solution visualizing CO2 concentration

JA山梨厚生連

山 梨 県 厚

The locations of sensors and devices

Sensors and devices are displayed at the outpatient reception.

24

Improved quality and efficiency; decarbonization

Automatic measurement of the thickness of shoe soles and other parts