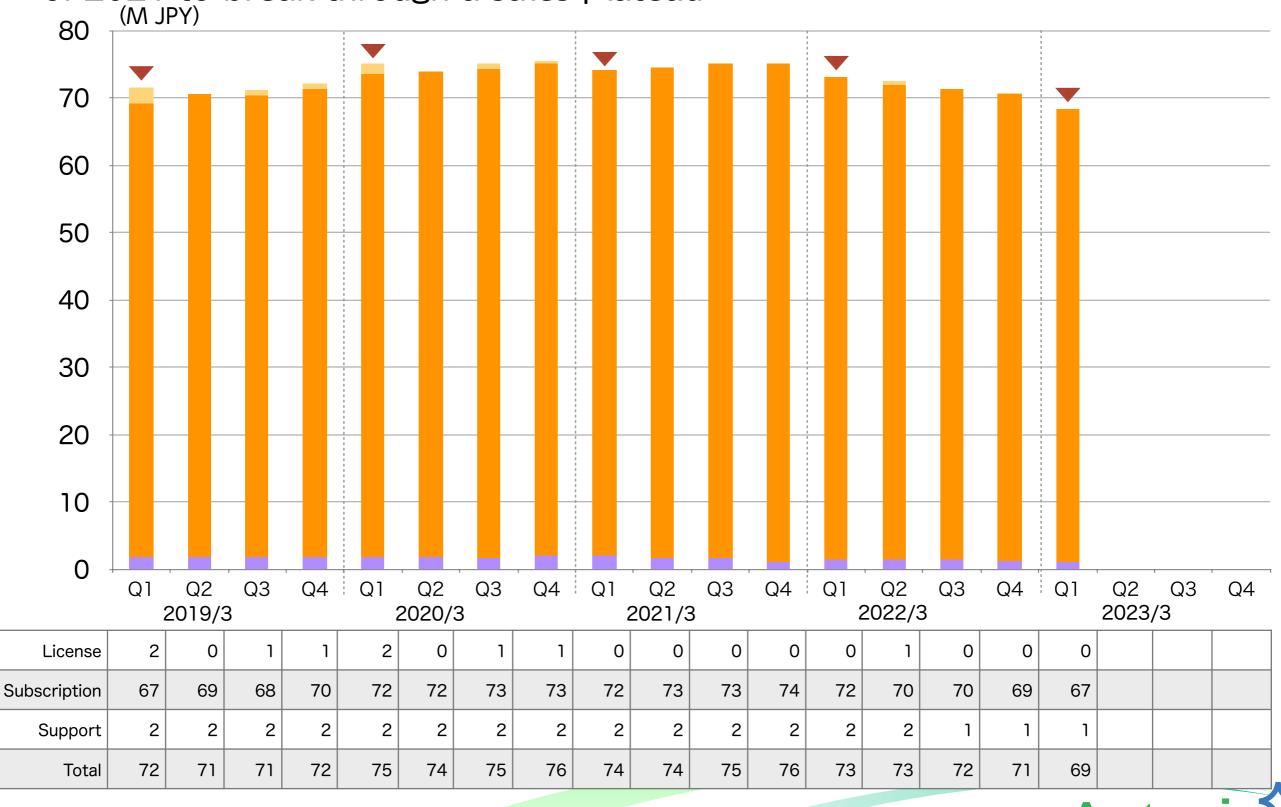

### Handbook Quarterly Revenues

✓ Sales continued of a new product introduced at the end of 2021 to break through a sales plateau

Q1 FYE2023/3

AS1