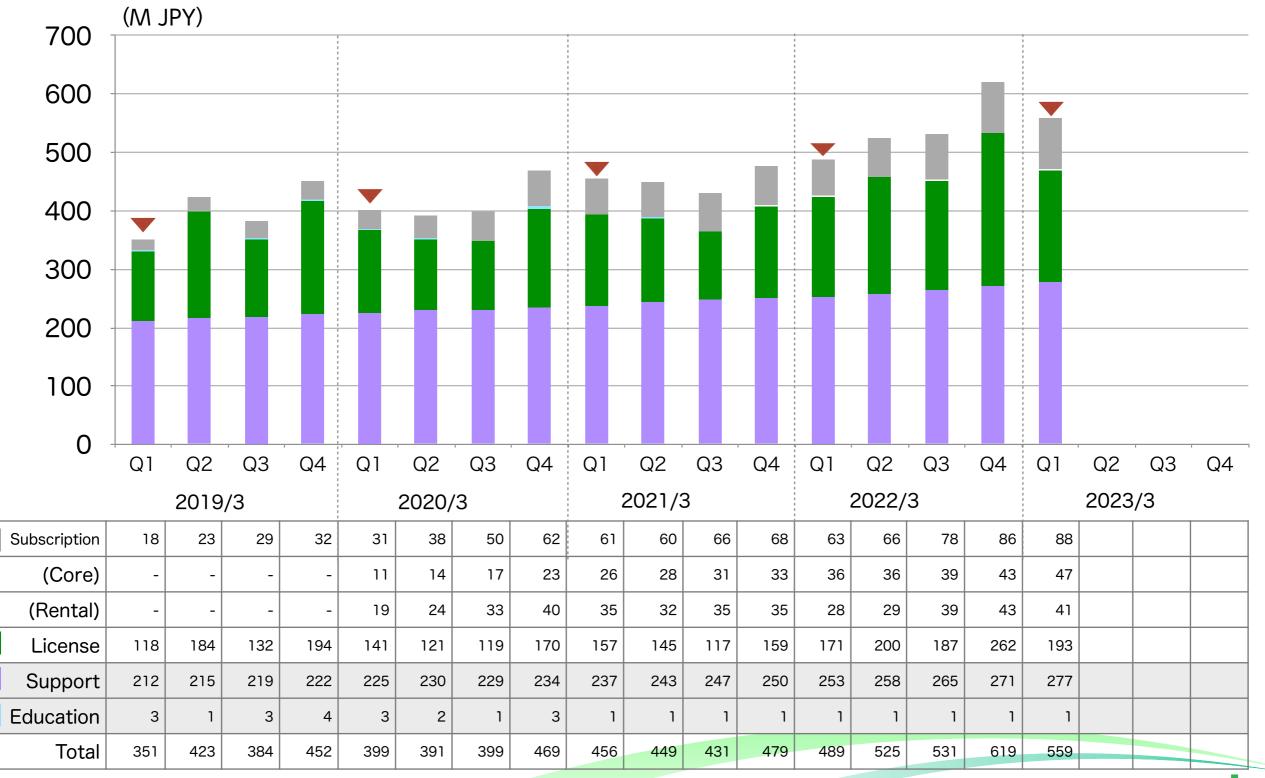

#### **Quarterly Revenue**

 $\checkmark$  Q1 revenues were highest in all categories except for service.

#### Warp Quarterly Revenues

✓ Q1 revenues from the licensed and subscription versions and from support hit the highest levels.