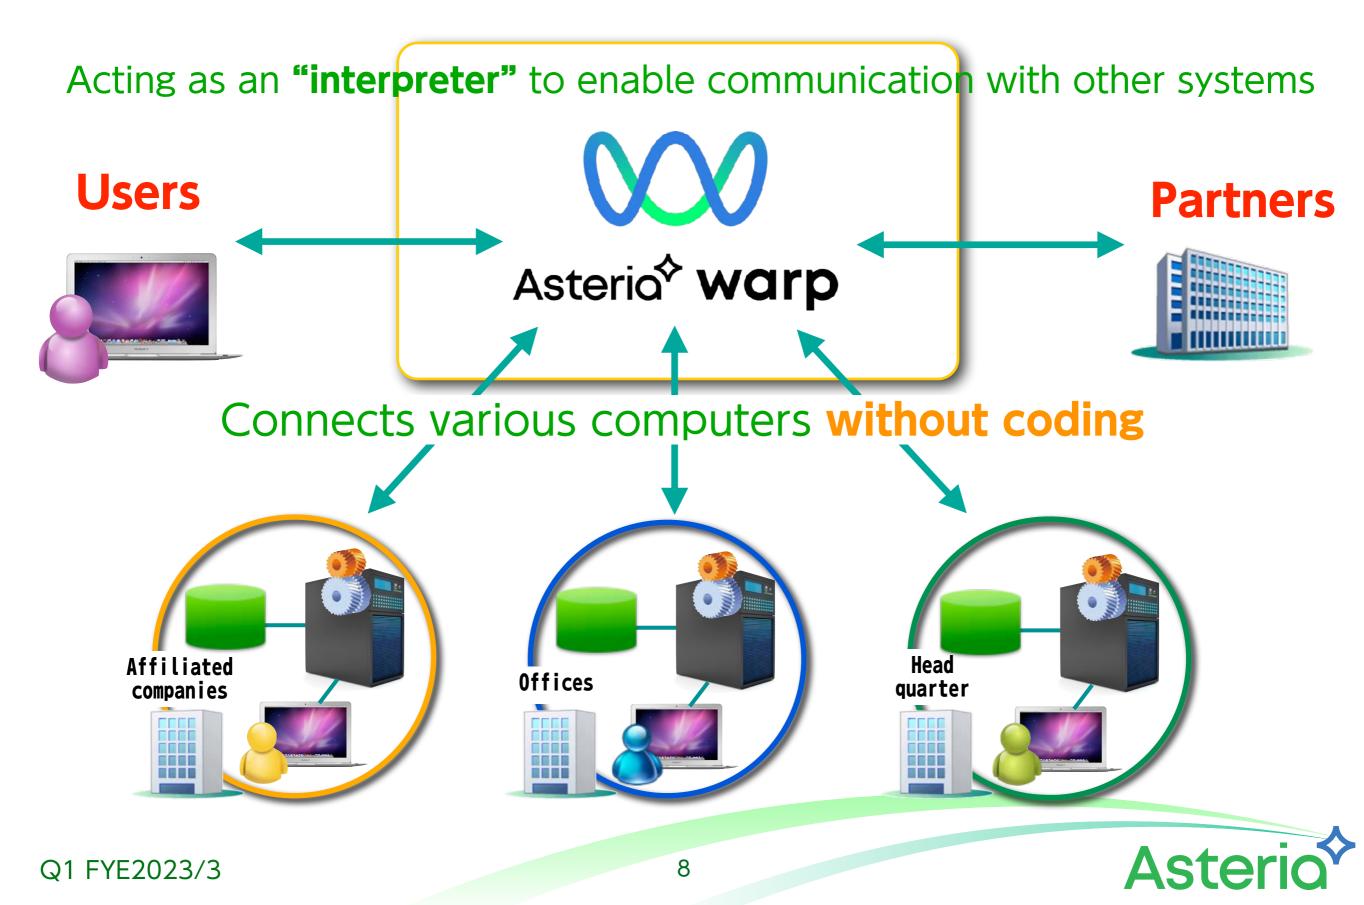

## Warp

## Warp: No Coding Required

No-Code =Logic design can be done by just drag & drop icons