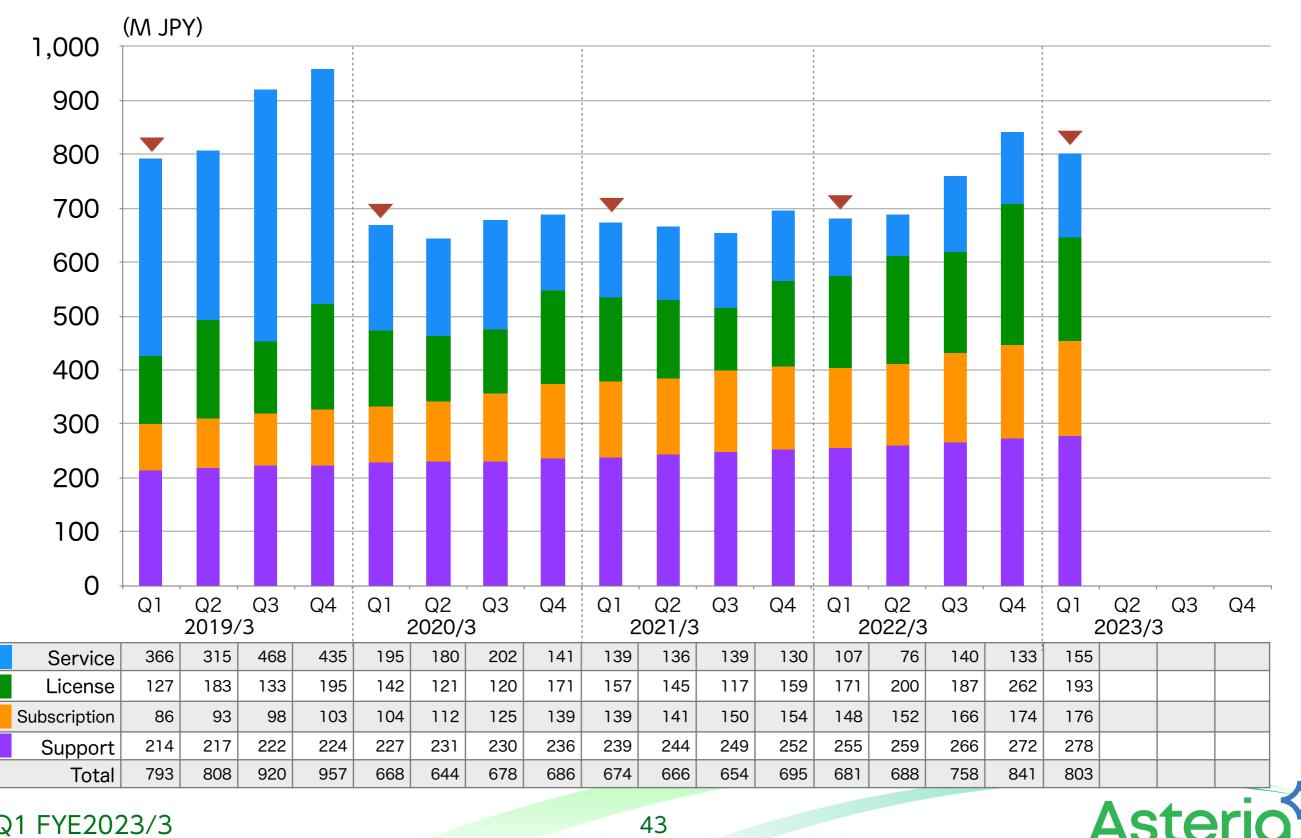

#### **Quarterly Revenue**

 $\checkmark$  Q1 revenues were highest in all categories except for service.