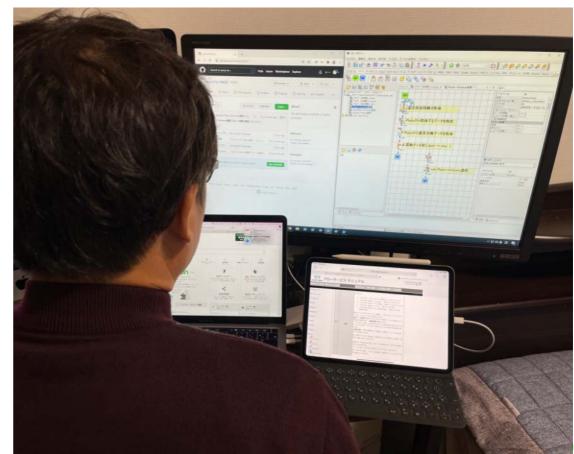

#### Coding

#### 12 v 10件ずつレコードを取得 × Star Vapper 1 > 2. 2 1/1 - 1 -2. 21/1-6 ・ そ コンボーネント し ・ し ・ ループする回数 🕀 😳 フィールド - <u>()</u> #문 ー ⑩ マッパー変数 ∃ ᅇ フロー変数 - 😑 名前 - 😑 ત્ર–ル ● 住所 ● 部署番号 - ● 全レコード数 - ● 全ページ数 - ● 現在のペー ● レコード番号 ● 外部変数セット - 🖲 レコード件数 日 😳 ストリーム変数 ステータス ぎつし \* 📰 - 🔶 FilePath 全ページ数をフロー系 レコード数/1ページの件数 📩 コンポーネント 👷 ファイルパス - 👮 ファイルのエンコ - 東行回数 ラエラーメッセージ - 🕥 マッパー変数 ¥, 📰 ⊶ **→>**∎∰ø 日 00 70 - 変数 | - ● 全レコード数 レコード数/1ページの件数の余りがあれば 1ページ足します - ● 全ページ数 - ● 現在のページ ● 1ページの件数 - 🚟 外部変数セット - 🕦 システム変数 147-1 🕀 🕘 🔁 😇 🛣 🛅

productテーブルー括登録

ANY

The image above is for illustrative purpose only.