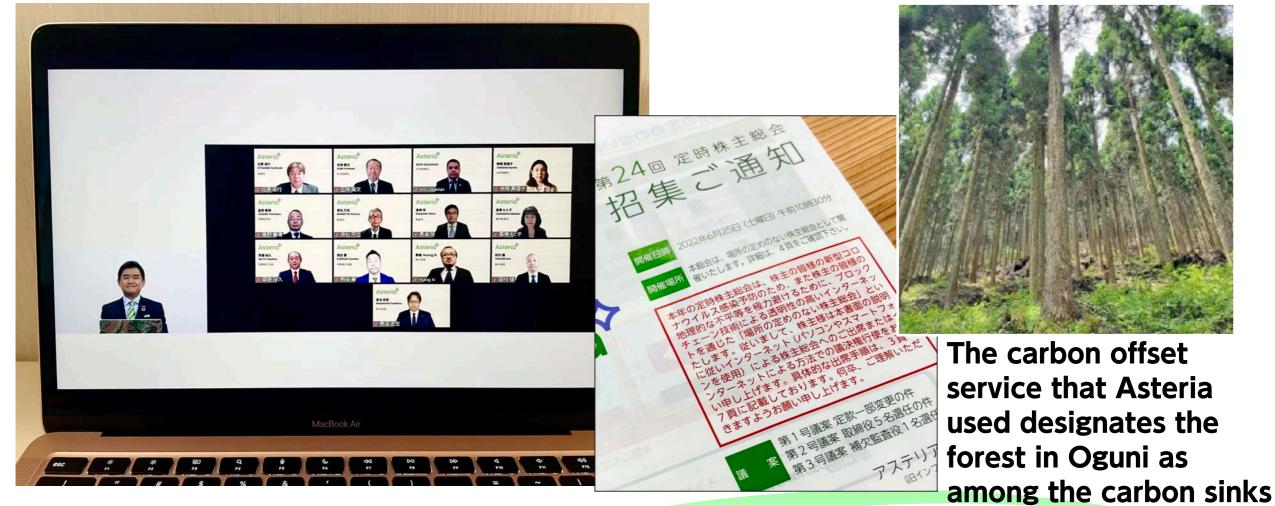

### Efforts to curb CO2 emissions

 Achieved carbon-neutral Annual Shareholders' Meeting using carbon offsets

Full telework reduced fossil energy consumption