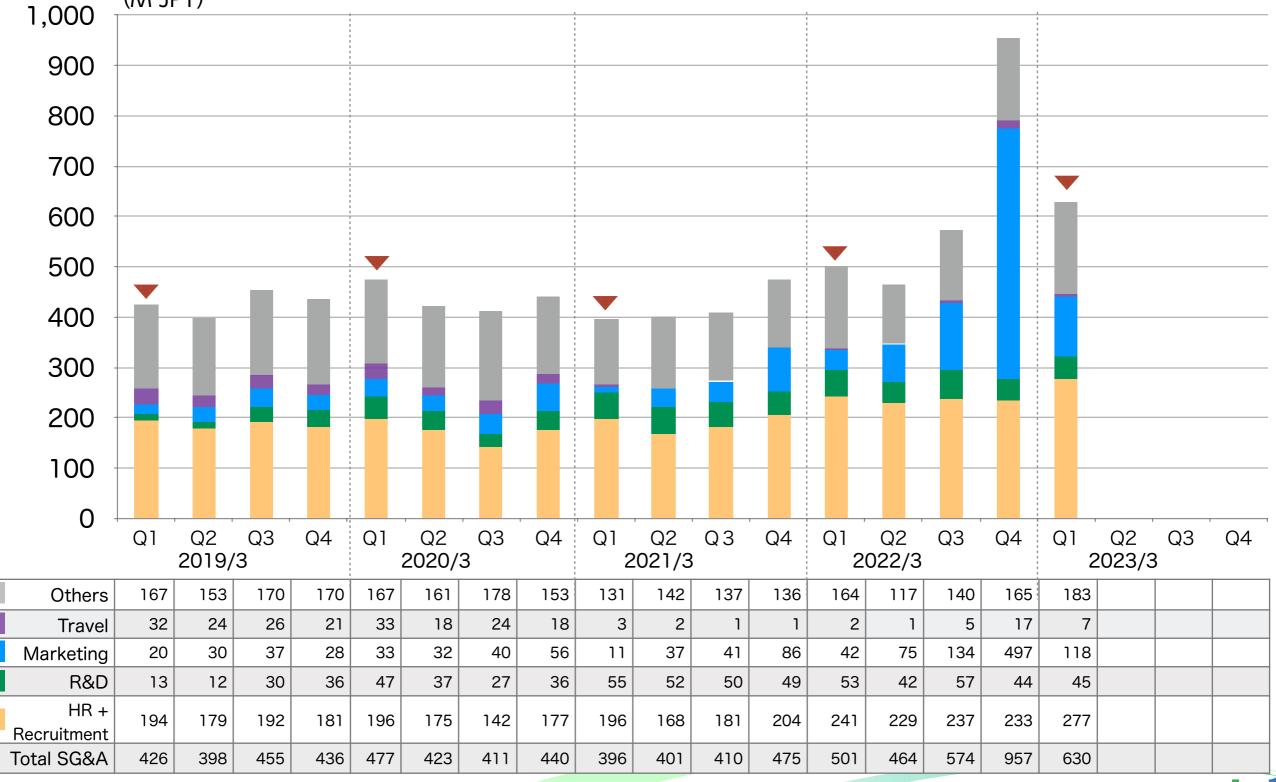

#### **Quarterly SG&A**

"Human resources and recruitment costs" and "marketing expenses increased in line with the Mid-Term Management Plan "STAR".

Aste