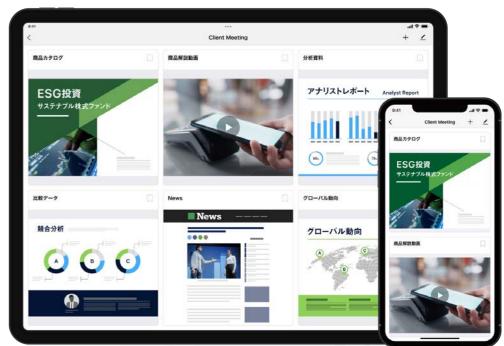

## Platio

## Mobile app building tool Secured No.1 market share in four categories

- No-code app building tool which allows users to easily create and deploy mobile apps befitting specific in-house tasks
  - $\checkmark$  Compatible with iOS and Android
  - ✓ Apps can be distributed immediately to smart devices and used at worksites
  - ✓ Functions include automatically sending alerts to users when changes in the input data are detected

# 100+ different templates for various business tasks